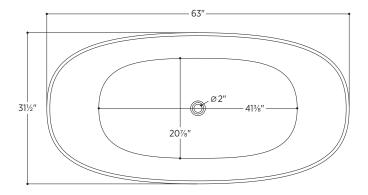

## PTXSPE6332

63" L x 31½" W x 23" H

### 2 other sizes available

PTXSPE5930 59" L x 29½" W x 23" H PTXSPE6732 66%" L x 31½" W x 23" H

Tub Finish White Gloss

Drain Finish Glossy White

Material Acrylic

Slope of Backrest 115°

Water Depth 14<sup>3</sup>/<sub>4</sub>"