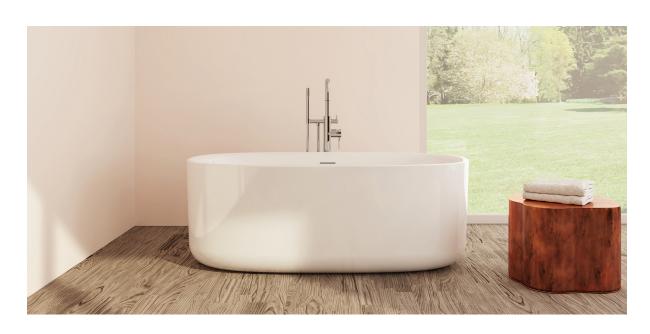

# Spessa

## PTXSPE6332

63" L x 31½" W x 23" H

### 2 other sizes available

PTXSPE5930 59" L x 29½" W x 23" H PTXSPE6732 66%" L x 31½" W x 23" H



Tub Finish White Gloss

Drain Finish Glossy White

Material Acrylic

Slope of Backrest 115°

Water Depth 14<sup>3</sup>/<sub>4</sub>"

Capacity 67G

Weight 83.8lbs

Shipping Weight 99.2lbs



#### Foam Insulation optional

- Foam gives an added layer of solidity to the tub
- It reduces the noise level when filling
- It keeps the water warm longer

# Spessa

### PTXSPE6332





All measurements are approximate and for comparison only. Please note that these dimensions and specifications are subject to change without notice.

Install this product according to the installation guide. Floor support under bath must provide for a minimum of 995lbs. Installation may vary. Our products must be installed by certified professionals only and according to our installation guide, as well as federal,