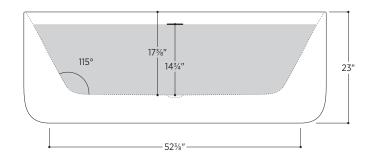

### 2 other sizes available

PTXSPE5930 59" L x 29½" W x 23" H PTXSPE6732 66%" L x 31½" W x 23" H

Tub Finish White Gloss

Drain Finish Glossy White

Material Acrylic

Slope of Backrest 115°

Water Depth 14<sup>3</sup>/<sub>4</sub>"