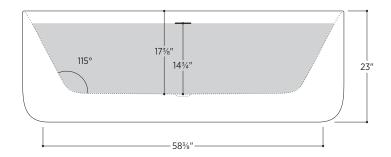

### PTXSPE6732

66%" L x 31½" W x 23" H

#### 2 other sizes available

PTXSPE5930 59" L x 29½" W x 23" H PTXSPE6332 63" L x 31½" W x 23" H

Tub Finish White Gloss

Drain Finish Glossy White

Material Acrylic

Slope of Backrest 115°

Water Depth 14<sup>3</sup>/<sub>4</sub>"