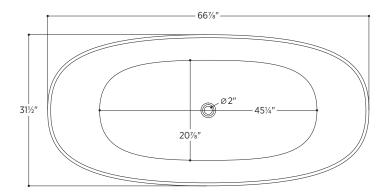

### PTXSPE6732

66%" L x 31½" W x 23" H

#### 2 other sizes available

PTXSPE5930 59" L x 29½" W x 23" H PTXSPE6332 63" L x 31½" W x 23" H

Tub Finish White Gloss

Drain Finish Glossy White

Material Acrylic

Slope of Backrest 115°

Water Depth 14<sup>3</sup>/<sub>4</sub>"