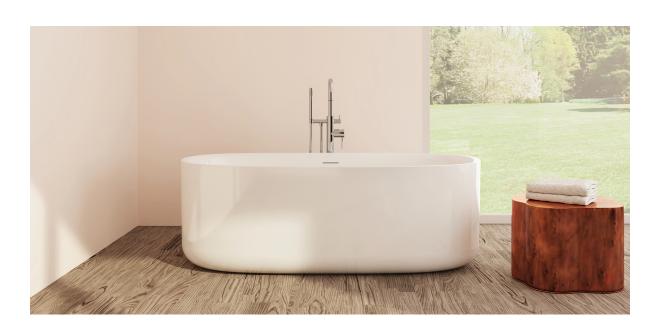

# Spessa

### PTXSPE6732

66%" L x 31½" W x 23" H

#### 2 other sizes available

PTXSPE5930 59" L x 29½" W x 23" H PTXSPE6332 63" L x 31½" W x 23" H



Tub Finish White Gloss

Drain Finish Glossy White

Material Acrylic

Slope of Backrest 115°

Water Depth 14<sup>3</sup>/<sub>4</sub>"

Capacity 71G

Weight 88.2lbs

Shipping Weight 105.8lbs



### Foam Insulation optional

- Foam gives an added layer of solidity to the tub
- It reduces the noise level when filling
- It keeps the water warm longer

# Spessa

#### PTXSPE6732





All measurements are approximate and for comparison only. Please note that these dimensions and specifications are subject to change without notice.

Install this product according to the installation guide. Floor support under bath must provide for a minimum of 995lbs. Installation may vary. Our products must be installed by certified professionals only and according to our installation guide, as well as federal,