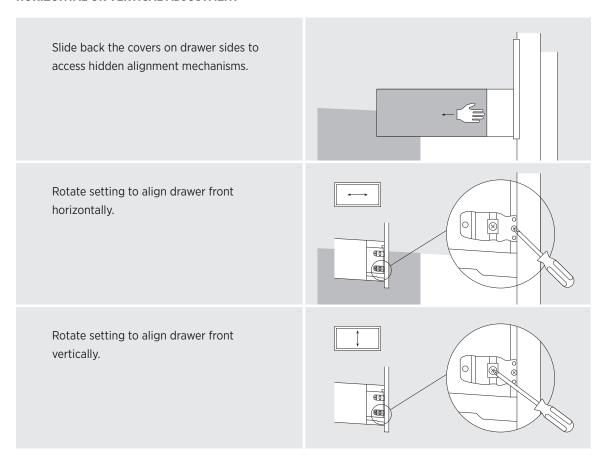

vanity is the correct model and size and conduct a thorough inspection.

 Measure width of vanity from inner left side to inner right side. Determine height by measuring distance from metal hooks to vanity base and adding desired distance from vanity base to floor. Mark wall appropriately.



2. Separate the two hanging brackets by bending and cracking apart the included hardware. Drill mounting holes in wall and fasten wall brackets with screws.

Ensure brackets will be anchored to wall studs or reinforce wall for support.



3. Remove drawers to facilitate installation process. Slide drawer forward, then gently tilt upwards and pull out completely.



4. Hook vanity onto wall brackets. Mount support bracket onto wall directly under vanity base.





## HORIZONTAL OR VERTICAL ADJUSTMENT



## **ANGLE ADJUSTMENT**