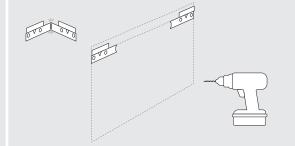

2. Separate the two hanging brackets by bending and cracking apart the included hardware. Drill mounting holes in wall and fasten wall brackets with screws.

Ensure brackets will be anchored to wall studs or reinforce wall for support.