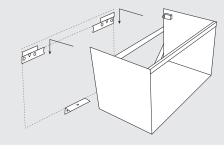

3. Remove drawers to facilitate installation process. Slide drawer forward, then gently tilt upwards and pull out completely.

4. Hook vanity onto wall brackets. Mount support bracket onto wall directly under vanity base.