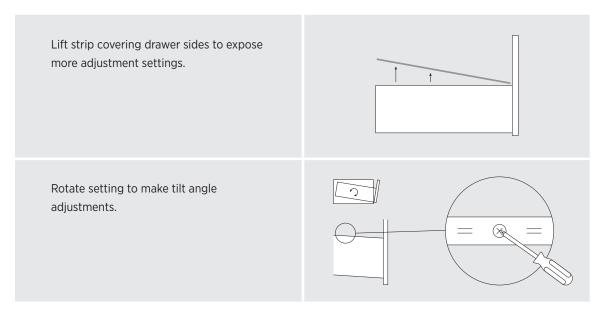

and size and conduct a thorough inspection.

 Measure width of vanity from inner left side to inner right side. Determine height by measuring distance from metal hooks to vanity base and adding desired distance from vanity base to floor. Mark wall appropriately.



2. Separate the two hanging brackets by bending and cracking apart the included hardware. Drill mounting holes in wall and fasten wall brackets with screws.

Ensure brackets will be anchored to wall studs or reinforce wall for support.



3. Remove drawers to facilitate installation process. Slide drawer forward, then gently tilt upwards and pull out completely.



4. Hook vanity onto wall brackets. Mount support bracket onto wall directly under vanity base.





## HORIZONTAL OR VERTICAL ADJUSTMENT



## **ANGLE ADJUSTMENT**