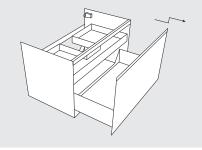

3. Remove drawers to facilitate installation process. Slide drawer forward, then gently tilt upwards and pull out completely.

4. Hook vanity onto wall brackets. Mount support bracket onto wall directly under vanity base.