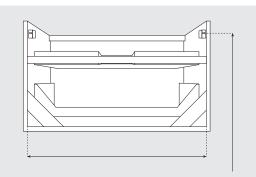

## **IMPORTANT**

Before beginning installation, make sure that the vanity is the correct model and size and conduct a thorough inspection.

 Measure width of vanity from inner left side to inner right side. Determine height by measuring distance from metal hooks to vanity base and adding desired distance from vanity base to floor. Mark wall appropriately.