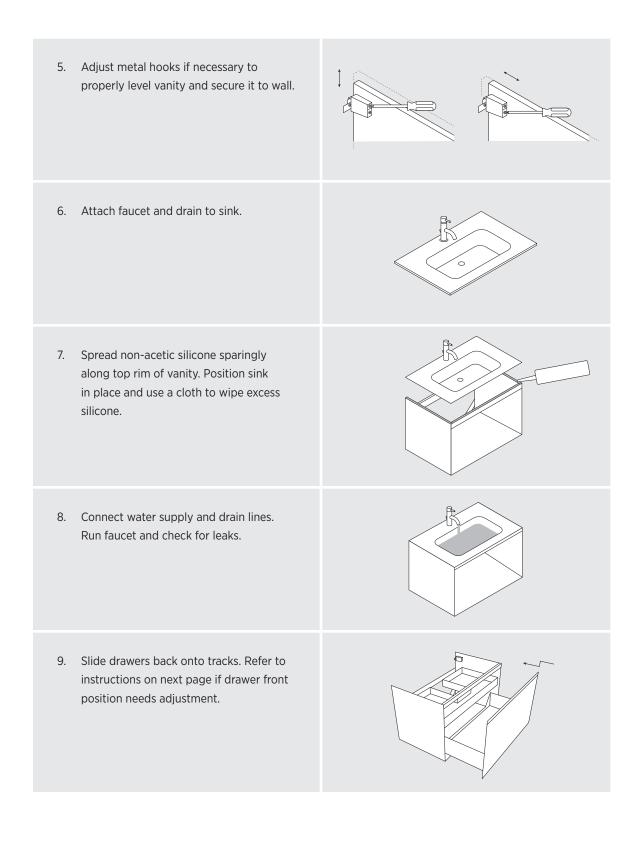

3. Remove drawers to facilitate installation process. Slide drawer forward, then gently tilt upwards and pull out completely.

4. Hook vanity onto wall brackets. Mount support bracket onto wall directly under vanity base.