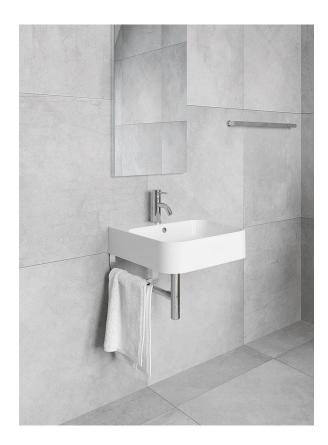

## Slim Soft

## **PSF1919W**

19" W x 19" D x 4%" H

Available in 5 widths: 20", 24", 32", 40", 48"

Made in Italy

Wall-mounted bathroom sink

White fireclay

Overflow in polished chrome finish

Weight: 25.4lbs

## Slim Towel Bar optional

Brass towel bar easily attaches to underside of sink Includes overflow ring in matching finish:

Polished Chrome White Gloss Brushed Nickel Matte Black

no towel bar 1 towel bar left side