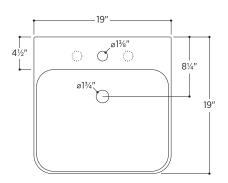

## **PSF1919W**

19" W x 19" D x 4%" H

Available in 5 widths: 20", 24", 32", 40", 48"

Made in Italy

Wall-mounted bathroom sink

White fireclay

Overflow in polished chrome finish

Weight: 25.4lbs

Optional mounting hardware available

1-hole tap 3-hole tap