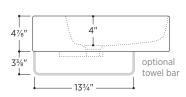

## **PSF1919W**

19" W x 19" D x 4%" H

Available in 5 widths: 20", 24", 32", 40", 48"

Made in Italy

Wall-mounted bathroom sink

White fireclay

Overflow in polished chrome finish

Weight: 25.4lbs

## Slim Towel Bar optional

Brass towel bar easily attaches to underside of sink Includes overflow ring in matching finish:

Polished Chrome White Gloss Brushed Nickel Matte Black

no towel bar 1 towel bar left side

1 towel bar right side

2 towel bars both sides

All measurements are approximate and for comparison only. Please note that these dimensions and specifications are subject to change without notice. Our products must be installed by certified professionals only and according to our installation guide, as well as federal, provincial/state and local building codes and regulations.