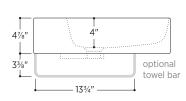

## Slim Towel Bar optional

Brass towel bar easily attaches to underside of sink Includes overflow ring in matching finish:

Polished Chrome White Gloss

Brushed Nickel Matte Black

no towel bar 1 towel bar left side

1 towel bar right side

2 towel bars both sides

All measurements are approximate and for comparison only. Please note that these dimensions and specifications are subject to change without notice. Our products must be installed by certified professionals only and according to our installation guide, as well as federal, provincial/state and local building codes and regulations.