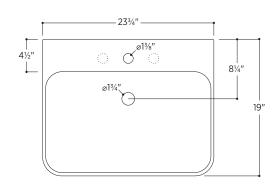

## **PSF2419W**

23¾" W x 19" D x 4%" H

Available in 5 widths: 20", 24", 32", 40", 48"

Made in Italy

Wall-mounted bathroom sink

White fireclay

Overflow in polished chrome finish

Weight: 28.7lbs

Optional mounting hardware available

1-hole tap 3-hole tap