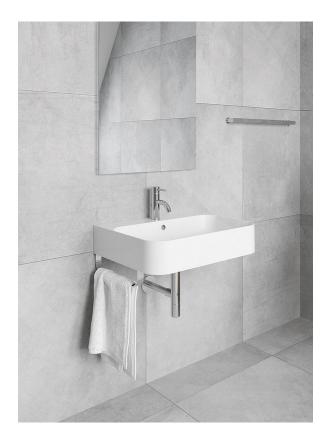

## Slim Soft

## **PSF2419W**

23¾" W x 19" D x 4%" H

Available in 5 widths: 20", 24", 32", 40", 48"

Made in Italy

Wall-mounted bathroom sink

White fireclay

Overflow in polished chrome finish

Weight: 28.7lbs

## Slim Towel Bar optional

Brass towel bar easily attaches to underside of sink Includes overflow ring in matching finish:

Polished Chrome White Gloss

Brushed Nickel Matte Black

no towel bar 1 towel bar left side