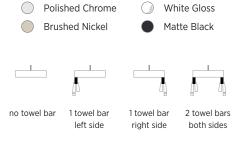

#### Slim Towel Bar optional

Brass towel bar easily attaches to underside of sink Includes overflow ring in matching finish:

All measurements are approximate and for comparison only. Please note that these dimensions and specifications are subject to change without notice. Our products must be installed by certified professionals only and according to our installation guide, as well as federal, provincial/state and local building codes and regulations.