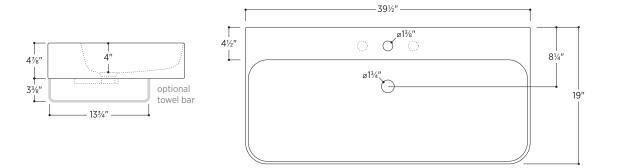

## PSF4019W 39½" W x 19" D x 4¾" H

#### Available in 5 widths: 20", 24", 32", 40", 48"

#### Slim Towel Bar optional

Brass towel bar easily attaches to underside of sink Includes overflow ring in matching finish:

All measurements are approximate and for comparison only. Please note that these dimensions and specifications are subject to change without notice. Our products must be installed by certified professionals only and according to our installation guide, as well as federal, provincial/state and local building codes and regulations.