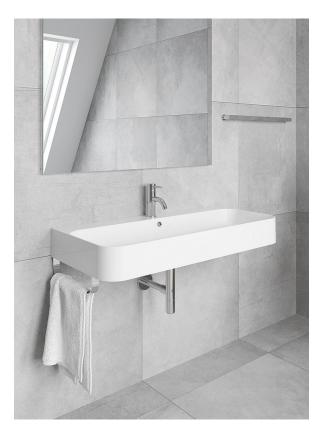

# Slim Soft

## PSF4019W 39½" W x 19" D x 4¾" H

### Made in Italy

Wall-mounted bathroom sink White fireclay Overflow in polished chrome finish Weight: 52.9lbs Optional mounting hardware available

1-hole tap 3-hole tap

#### Slim Towel Bar optional

Brass towel bar easily attaches to underside of sink Includes overflow ring in matching finish:

All measurements are approximate and for comparison only. Please note that these dimensions and specifications are subject to change without notice. Our products must be installed by certified professionals only and according to our installation guide, as well as federal, provincial/state and local building codes and regulations.