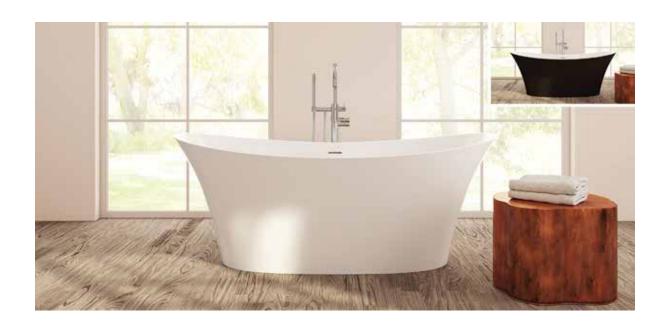

## Alessandria

## PLEALA6833

67%" L x 33¼" W x 26%" H

| Name        | Material       | Tub Finish                            | Drain       | Overflow   | Tub           | Price   |
|-------------|----------------|---------------------------------------|-------------|------------|---------------|---------|
| Alessandria | Eco-Lapistone™ | ○ White Satin                         | Matte White | Integrated | PLEALA6833    | \$6,405 |
|             |                | White Satin with Matte Black Exterior | Matte White | Integrated | PLEALA6833-BK | \$8,040 |

## Made in Italy

Slope of Backrest 115°
Water Depth 16½"
Capacity 88G
Weight 265lbs
Shipping Weight 371lbs