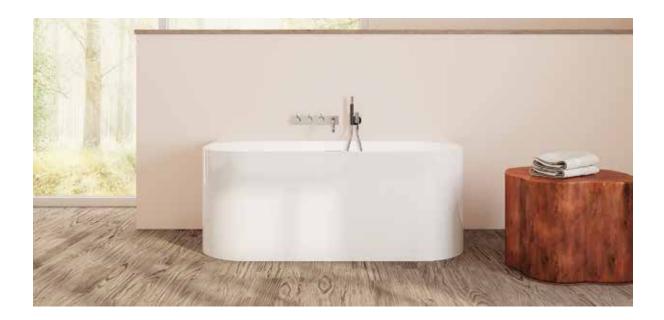

## Almeria

PTXALM5930 59" L x 29½" W x 23" H

2 sizes available

| Name    | Material                        | Tub Finish    | Drain Finish   | Overflow   | Tub             | Price   |
|---------|---------------------------------|---------------|----------------|------------|-----------------|---------|
| Almeria | Acrylic                         | O White Gloss | O Glossy White | Integrated | PTXALM5930-GW   | \$2,625 |
|         | Acrylic with<br>Foam Insulation | White Gloss   | O Glossy White | Integrated | PTXALM5930-F-GW | \$3,105 |

Requires back to wall installation Can accommodate deck mounted faucet

| Slope of Backrest | 120°  |
|-------------------|-------|
| Water Depth       | 14¾″  |
| Capacity          | 57G   |
| Weight            | 84lbs |
| Shipping Weight   | 99lbs |