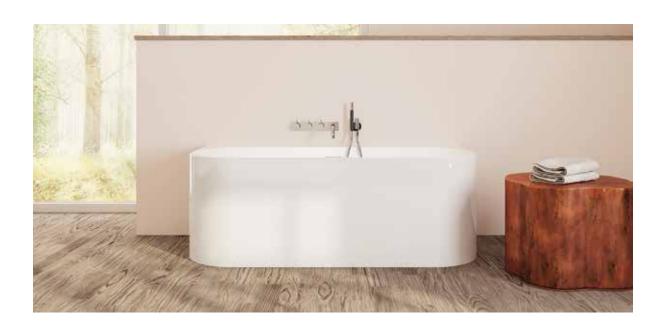

## Almeria

## PTXALM6530

65" L x 29½" W x 23" H

2 sizes available

| Name    | Material                        | Tub Finish  | Drain Finish   | Overflow   | Tub             | Price   |
|---------|---------------------------------|-------------|----------------|------------|-----------------|---------|
| Almeria | Acrylic                         | White Gloss | O Glossy White | Integrated | PTXALM6530-GW   | \$2,740 |
|         | Acrylic with<br>Foam Insulation | White Gloss | Glossy White   | Integrated | PTXALM6530-F-GW | \$3,220 |

Requires back to wall installation

Can accommodate deck mounted faucet

Slope of Backrest 120 $^{\circ}$  Water Depth 14 $^{3}$ /4" Capacity 67G Weight 93lbs Shipping Weight 108lbs