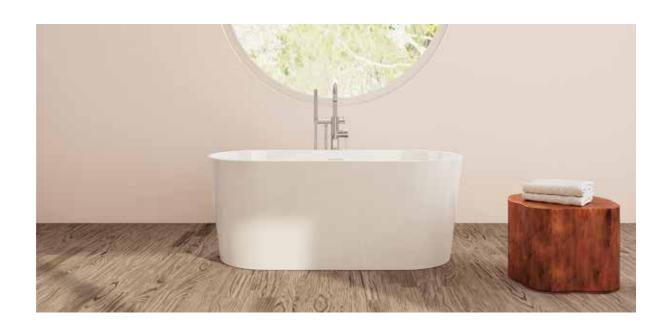

## Andorra

## PTXAND5928

59" L x 27½" W x 23¾" H

3 sizes available

| Name    | Material                        | Tub Finish  | Drain Finish   | Overflow   | Tub             | Price   |
|---------|---------------------------------|-------------|----------------|------------|-----------------|---------|
| Andorra | Acrylic                         | White Gloss | O Glossy White | Integrated | PTXAND5928-GW   | \$2,395 |
|         | Acrylic with<br>Foam Insulation | White Gloss | Glossy White   | Integrated | PTXAND5928-F-GW | \$2,875 |

Slope of Backrest 109°
Water Depth 155%"
Capacity 60G
Weight 82lbs
Shipping Weight 97lbs