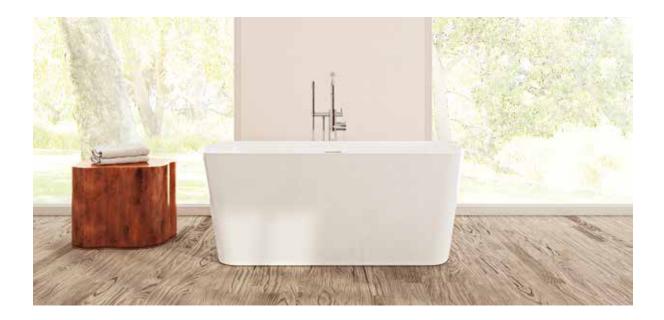

## Bilbao

PTXBLB5930 59" L x 29½" W x 24¼" H

3 sizes available

| Name   | Material                        | Tub Finish    | Drain Finish | Overflow   | Tub             | Price   |
|--------|---------------------------------|---------------|--------------|------------|-----------------|---------|
| Bilbao | Acrylic                         | O White Gloss | Glossy White | Integrated | PTXBLB5930-GW   | \$2,510 |
|        | Acrylic with<br>Foam Insulation | White Gloss   | Glossy White | Integrated | PTXBLB5930-F-GW | \$2,990 |

Slope of Backrest115°Water Depth16"Capacity66GWeight86lbsShipping Weight101lbs