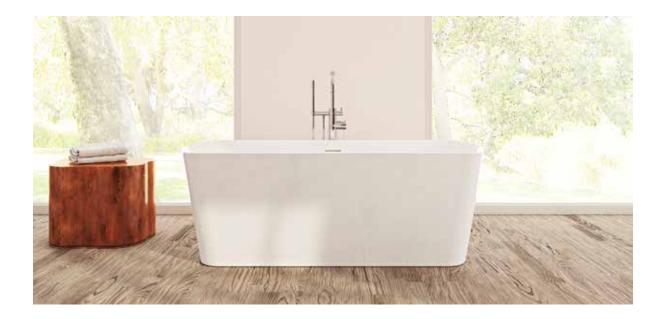

## Bilbao

## PTXBLB6732 66%" L x 31½" W x 24¼" H

3 sizes available

| Name   | Material                        | Tub Finish    | Drain Finish | Overflow   | Tub             | Price   |
|--------|---------------------------------|---------------|--------------|------------|-----------------|---------|
| Bilbao | Acrylic                         | ◯ White Gloss | Glossy White | Integrated | PTXBLB6732-GW   | \$2,625 |
|        | Acrylic with<br>Foam Insulation | White Gloss   | Glossy White | Integrated | PTXBLB6732-F-GW | \$3,105 |

| Slope of Backrest | 115°   |  |  |
|-------------------|--------|--|--|
| Water Depth       | 16″    |  |  |
| Capacity          | 81G    |  |  |
| Weight            | 90lbs  |  |  |
| Shipping Weight   | 106lbs |  |  |