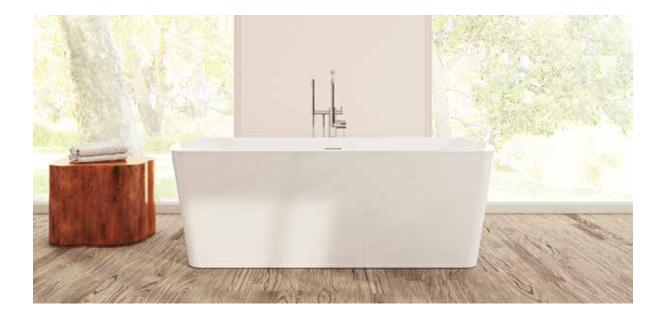

## Bilbao

## PTXBLB7134 70%" L x 33½" W x 24¼" H

3 sizes available

| Name   | Material                        | Tub Finish    | Drain Finish   | Overflow   | Tub             | Price   |
|--------|---------------------------------|---------------|----------------|------------|-----------------|---------|
| Bilbao | Acrylic                         | O White Gloss | O Glossy White | Integrated | PTXBLB7134-GW   | \$2,855 |
|        | Acrylic with<br>Foam Insulation | White Gloss   | Glossy White   | Integrated | PTXBLB7134-F-GW | \$3,335 |

Slope of Backrest115°Water Depth16"Capacity92GWeight97lbsShipping Weight112lbs