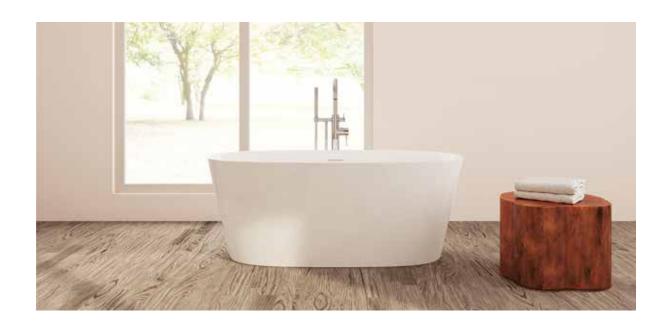

## Lucca

## PTXLUC5930 59" L x 29½" W x 23" H

3 sizes available

| Name  | Material                        | Tub Finish  | Drain Finish   | Overflow   | Tub             | Price   |
|-------|---------------------------------|-------------|----------------|------------|-----------------|---------|
| Lucca | Acrylic                         | White Gloss | O Glossy White | Integrated | PTXLUC5930-GW   | \$2,435 |
|       | Acrylic with<br>Foam Insulation | White Gloss | Glossy White   | Integrated | PTXLUC5930-F-GW | \$2,915 |

Slope of Backrest  $115^{\circ}$  Water Depth  $14^{3}$ //
Capacity 596 Weight 82lbs Shipping Weight 97lbs