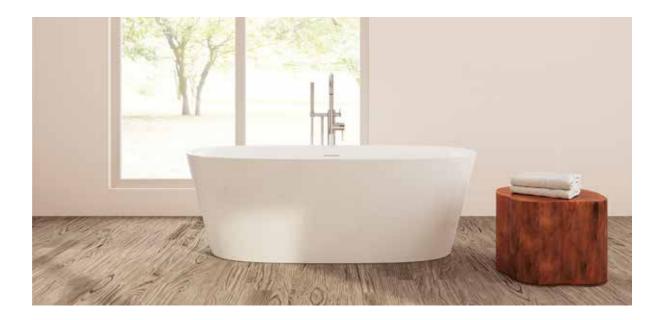

## Lucca

PTXLUC6732 66%" L x 31½" W x 23" H

3 sizes available

| Name  | Material                        | Tub Finish    | Drain Finish   | Overflow   | Tub             | Price   |
|-------|---------------------------------|---------------|----------------|------------|-----------------|---------|
| Lucca | Acrylic                         | O White Gloss | O Glossy White | Integrated | PTXLUC6732-GW   | \$2,660 |
|       | Acrylic with<br>Foam Insulation | White Gloss   | Glossy White   | Integrated | PTXLUC6732-F-GW | \$3,140 |

| Slope of Backrest | 115°   |  |  |
|-------------------|--------|--|--|
| Water Depth       | 14¾″   |  |  |
| Capacity          | 71G    |  |  |
| Weight            | 88lbs  |  |  |
| Shipping Weight   | 106lbs |  |  |