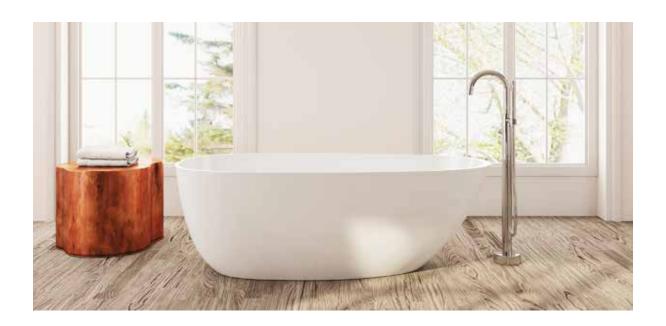

## Mandia

## PLEMDN6730

67" L x 30" W x 215/8" H

| Name   | Material       | Tub Finish  | Drain       | Overflow   | Tub        | Price   |
|--------|----------------|-------------|-------------|------------|------------|---------|
| Mandia | Eco-Lapistone™ | White Satin | Matte White | Integrated | PLEMDN6730 | \$6,405 |

## Made in Italy

Slope of Backrest 100°
Water Depth 15%"
Capacity 81G
Weight 301lbs
Shipping Weight 400lbs

## What is $Eco-Lapistone^{TM}$ ?

Eco-Lapistone™ is a velvety-smooth molded stone composite that is 100% recyclable and 30% lighter than standard solid surface material. Naturally antibacterial and stain-resistant, it retains heat longer for more relaxing soaks.