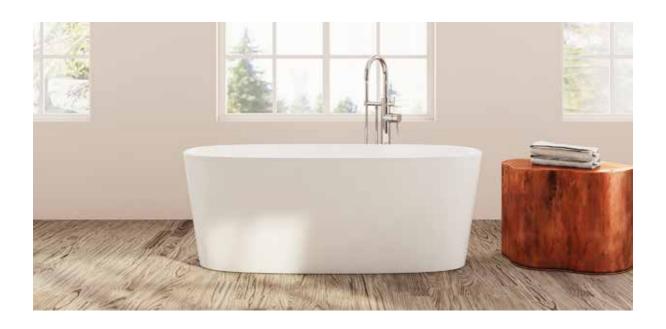

## Padova

## PLEPDV5926

59" L x 25%" W x 21%" H

| Name   | Material       | Tub Finish  | Drain       | Overflow   | Tub        | Price   |
|--------|----------------|-------------|-------------|------------|------------|---------|
| Padova | Eco-Lapistone™ | White Satin | Matte White | Integrated | PLEPDV5926 | \$5,800 |

## Made in Italy

Slope of Backrest 100°
Water Depth 14¾"
Capacity 82G
Weight 166lbs
Shipping Weight 249lbs

## What is $Eco-Lapistone^{TM}$ ?

Eco-Lapistone™ is a velvety-smooth molded stone composite that is 100% recyclable and 30% lighter than standard solid surface material. Naturally antibacterial and stain-resistant, it retains heat longer for more relaxing soaks.