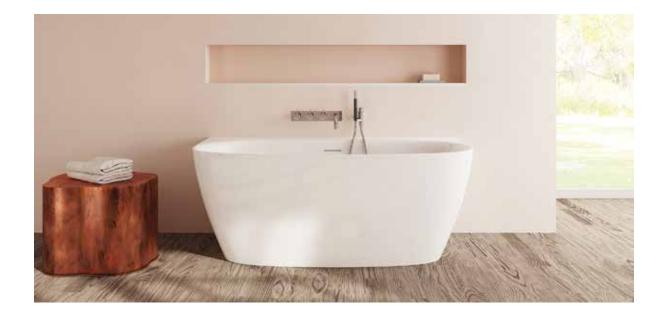

## Palencia

PTXPLN5930 59" L x 29½" W x 23" H

2 sizes available

| Name     | Material                        | Tub Finish    | Drain Finish   | Overflow   | Tub             | Price   |
|----------|---------------------------------|---------------|----------------|------------|-----------------|---------|
| Palencia | Acrylic                         | ◯ White Gloss | O Glossy White | Integrated | PTXPLN5930-GW   | \$2,570 |
|          | Acrylic with<br>Foam Insulation | White Gloss   | Glossy White   | Integrated | PTXPLN5930-F-GW | \$3,050 |

Requires back to wall installation Can accommodate deck mounted faucet

| Slope of Backrest | 120°   |
|-------------------|--------|
| Water Depth       | 14¾″   |
| Capacity          | 57G    |
| Weight            | 95lbs  |
| Shipping Weight   | 110lbs |