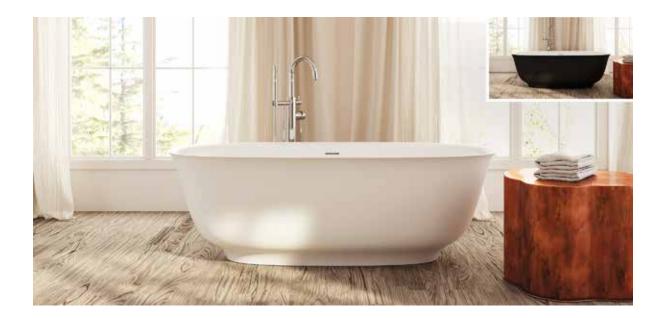

## Ravenna

## PLERAV6730

67" L x 29½" W x 21%" H

| Name    | Material       | Tub Finish                            | Drain         | Overflow   | Tub           | Price   |
|---------|----------------|---------------------------------------|---------------|------------|---------------|---------|
| Ravenna | Eco-Lapistone™ | ○ White Satin                         | O Matte White | Integrated | PLERAV6730    | \$6,530 |
|         |                | White Satin with Matte Black Exterior | O Matte White | Integrated | PLERAV6730-BK | \$8,160 |

## Made in Italy

Freestanding solid-surface Eco-Lapistone™ bathtub Streamlined, high-profile one-piece design

| Slope of Backrest | 104°   |  |  |
|-------------------|--------|--|--|
| Water Depth       | 15%″   |  |  |
| Capacity          | 77G    |  |  |
| Weight            | 203lbs |  |  |
| Shipping Weight   | 302lbs |  |  |
|                   |        |  |  |