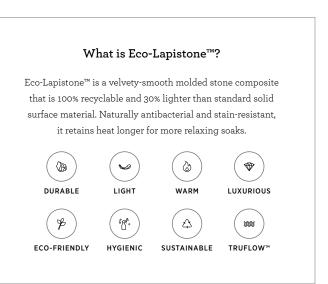

## Made in Italy

Freestanding solid-surface Eco-Lapistone™ bathtub Streamlined, high-profile one-piece design

| Slope of Backrest | 104°   |  |  |
|-------------------|--------|--|--|
| Water Depth       | 15%″   |  |  |
| Capacity          | 77G    |  |  |
| Weight            | 203lbs |  |  |
| Shipping Weight   | 302lbs |  |  |
|                   |        |  |  |