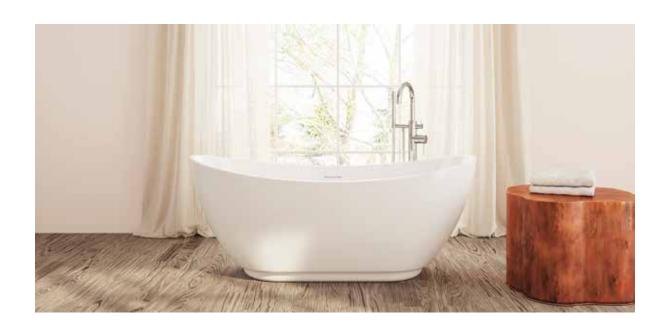

## Roma

## PTXRMA6228

62¼" L x 28¾" W x 25¼" H

2 sizes available

| Name | Material                        | Tub Finish  | Drain Finish   | Overflow   | Tub             | Price   |
|------|---------------------------------|-------------|----------------|------------|-----------------|---------|
| Roma | Acrylic                         | White Gloss | O Glossy White | Integrated | PTXRMA6228-GW   | \$2,685 |
|      | Acrylic with<br>Foam Insulation | White Gloss | Glossy White   | Integrated | PTXRMA6228-F-GW | \$3,165 |

Slope of Backrest 129°
Water Depth 13¼"
Capacity 48G
Weight 93lbs
Shipping Weight 112lbs