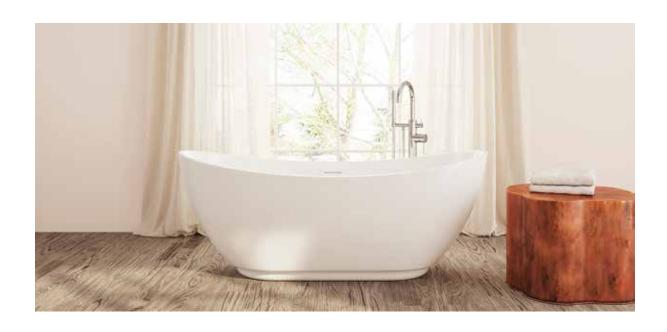

## Roma

## PTXRMA6728

66%" L x 283%" W x 26" H

2 sizes available

| Name | Material                        | Tub Finish  | Drain Finish   | Overflow   | Tub             | Price   |
|------|---------------------------------|-------------|----------------|------------|-----------------|---------|
| Roma | Acrylic                         | White Gloss | O Glossy White | Integrated | PTXRMA6728-GW   | \$2,795 |
|      | Acrylic with<br>Foam Insulation | White Gloss | Glossy White   | Integrated | PTXRMA6728-F-GW | \$3,275 |

Slope of Backrest 129°
Water Depth 14%"
Capacity 57G
Weight 104lbs
Shipping Weight 124lbs