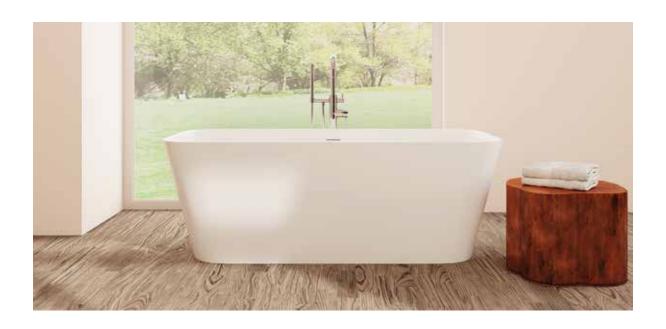

## Sanremo

## PLESRM6732

66%" L x 31½" W x 24" H

| Name    | Material       | Tub Finish  | Drain       | Overflow   | Tub        | Price   |
|---------|----------------|-------------|-------------|------------|------------|---------|
| Sanremo | Eco-Lapistone™ | White Satin | Matte White | Integrated | PLESRM6732 | \$6,250 |

## Made in Italy

Slope of Backrest 104°
Water Depth 16¾"
Capacity 103G
Weight 217lbs
Shipping Weight 317lbs

## What is $Eco-Lapistone^{TM}$ ?

Eco-Lapistone™ is a velvety-smooth molded stone composite that is 100% recyclable and 30% lighter than standard solid surface material. Naturally antibacterial and stain-resistant, it retains heat longer for more relaxing soaks.