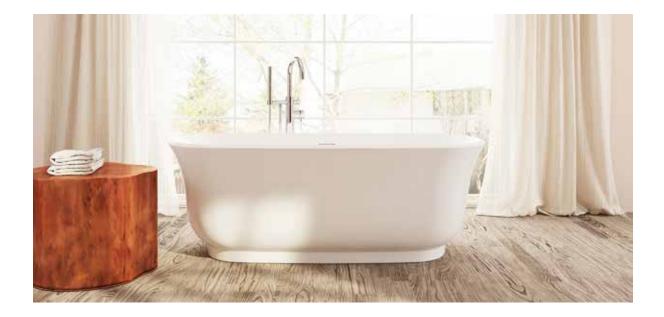

## Sona

## PTXSNA6732

66%" L x 31¾" W x 23%" H

2 sizes available

| Name | Material                        | Tub Finish    | Drain Finish   | Overflow   | Tub             | Price   |
|------|---------------------------------|---------------|----------------|------------|-----------------|---------|
| Sona | Acrylic                         | ◯ White Gloss | O Glossy White | Integrated | PTXSNA6732-GW   | \$2,855 |
|      | Acrylic with<br>Foam Insulation | White Gloss   | Glossy White   | Integrated | PTXSNA6732-F-GW | \$3,335 |

| Slope of Backrest | 112°   |  |  |
|-------------------|--------|--|--|
| Water Depth       | 181⁄8″ |  |  |
| Capacity          | 75G    |  |  |
| Weight            | 101lbs |  |  |
|                   |        |  |  |

Shipping Weight 121lbs