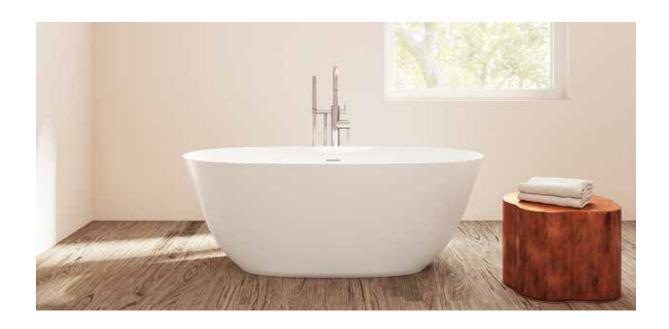

## **Treviso**

## PLETRV6328

63%" L x 27½" W x 22%" H

3 sizes available

| Name    | Material       | Tub Finish    | Drain       | Overflow   | Tub        | Price   |
|---------|----------------|---------------|-------------|------------|------------|---------|
| Treviso | Eco-Lapistone™ | ○ White Satin | Matte White | Integrated | PLETRV6328 | \$4,835 |

## Made in Italy

289lbs

Slope of Backrest 110°
Water Depth 14¼″
Capacity 64G
Weight 179lbs

Shipping Weight