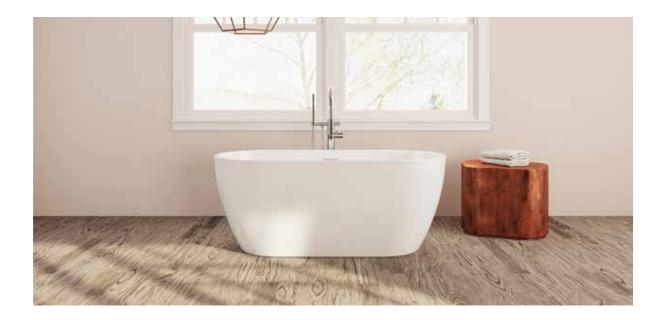

## Venezia

## PTXVNZ5928

59″ L x 27½″ W x 235⁄8″ H

3 sizes available

| Name    | Material                        | Tub Finish    | Drain Finish   | Overflow   | Tub             | Price   |
|---------|---------------------------------|---------------|----------------|------------|-----------------|---------|
| Venezia | Acrylic                         | O White Gloss | O Glossy White | Integrated | PTXVNZ5928-GW   | \$2,395 |
|         | Acrylic with<br>Foam Insulation | White Gloss   | Glossy White   | Integrated | PTXVNZ5928-F-GW | \$2,875 |

| Slope of Backrest | 109°  |  |
|-------------------|-------|--|
| Water Depth       | 15%″  |  |
| Capacity          | 60G   |  |
| Weight            | 82lbs |  |
| Shipping Weight   | 97lbs |  |