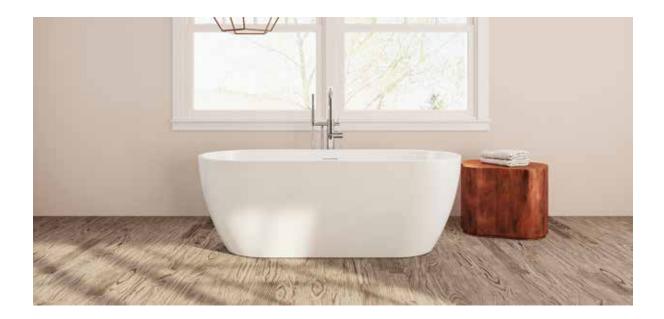

## Venezia

## PTXVNZ6730

66%'' L x 29%'' W x 23%'' H

3 sizes available

| Name    | Material                        | Tub Finish    | Drain Finish   | Overflow   | Tub             | Price   |
|---------|---------------------------------|---------------|----------------|------------|-----------------|---------|
| Venezia | Acrylic                         | O White Gloss | O Glossy White | Integrated | PTXVNZ6730-GW   | \$2,510 |
|         | Acrylic with<br>Foam Insulation | White Gloss   | O Glossy White | Integrated | PTXVNZ6730-F-GW | \$2,990 |

| Slope of Backrest | 109°  |  |  |
|-------------------|-------|--|--|
| Water Depth       | 15%″  |  |  |
| Capacity          | 71G   |  |  |
| Weight            | 86lbs |  |  |
|                   |       |  |  |

Shipping Weight 104lbs