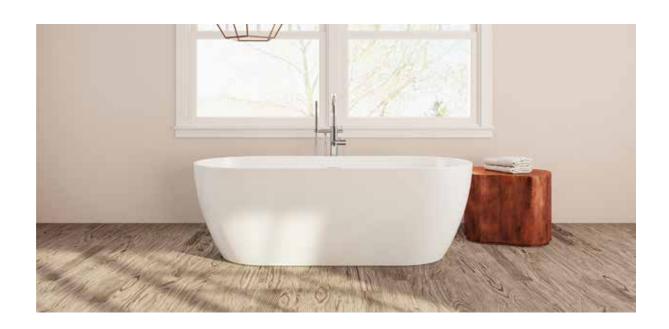

## Venezia

## PTXVNZ7132

70%" L x 31½" W x 235%" H

3 sizes available

| Name    | Material                        | Tub Finish  | Drain Finish   | Overflow   | Tub             | Price   |
|---------|---------------------------------|-------------|----------------|------------|-----------------|---------|
| Venezia | Acrylic                         | White Gloss | O Glossy White | Integrated | PTXVNZ7132-GW   | \$2,685 |
|         | Acrylic with<br>Foam Insulation | White Gloss | Glossy White   | Integrated | PTXVNZ7132-F-GW | \$3,165 |

Slope of Backrest 109°
Water Depth 15%"
Capacity 78G
Weight 104lbs
Shipping Weight 121lbs