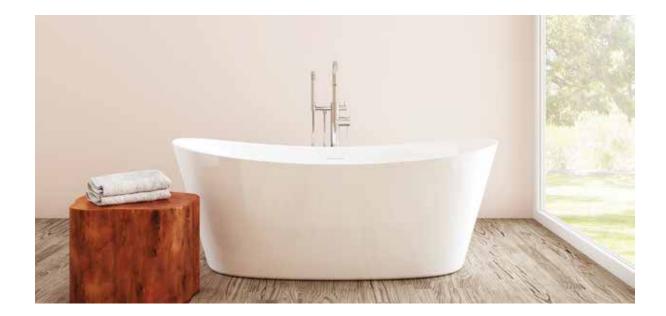

## Volos

## PTXVLS6532 65" L x 31½" W x 25¼" H

2 sizes available

| Name  | Material                        | Tub Finish    | Drain Finish   | Overflow   | Tub             | Price   |
|-------|---------------------------------|---------------|----------------|------------|-----------------|---------|
| Volos | Acrylic                         | O White Gloss | O Glossy White | Integrated | PTXVLS6532-GW   | \$2,440 |
|       | Acrylic with<br>Foam Insulation | White Gloss   | Glossy White   | Integrated | PTXVLS6532-F-GW | \$2,920 |

| Slope of Backrest | 119°   |  |
|-------------------|--------|--|
| Water Depth       | 14″    |  |
| Capacity          | 63G    |  |
| Weight            | 99lbs  |  |
| Shipping Weight   | 117lbs |  |