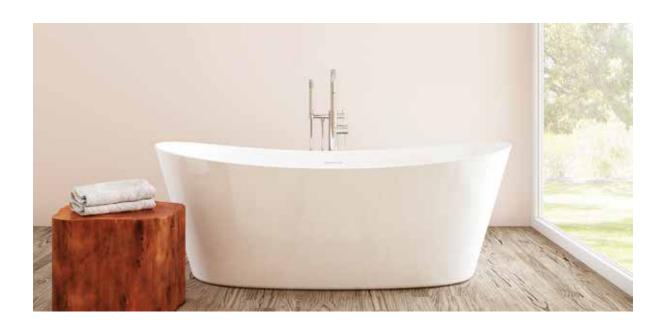

## Volos

## PTXVLS7134

70%" L x 33½" W x 26" H

2 sizes available

| Name  | Material                        | Tub Finish  | Drain Finish   | Overflow   | Tub             | Price   |
|-------|---------------------------------|-------------|----------------|------------|-----------------|---------|
| Volos | Acrylic                         | White Gloss | O Glossy White | Integrated | PTXVLS7134-GW   | \$2,595 |
|       | Acrylic with<br>Foam Insulation | White Gloss | Glossy White   | Integrated | PTXVLS7134-F-GW | \$3,075 |

Slope of Backrest 119°
Water Depth 14¾"
Capacity 79G
Weight 106lbs
Shipping Weight 123lbs