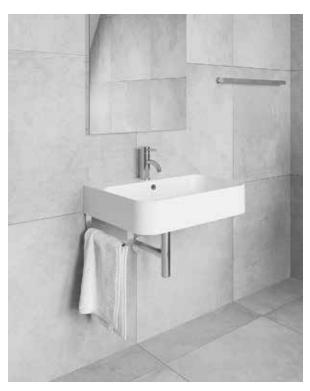

## PSF2419W

23¾" L x 19" W x 4¾" H

4 sizes available

| Made in Italy                                           |                          |                           |                            |  |  |  |  |
|---------------------------------------------------------|--------------------------|---------------------------|----------------------------|--|--|--|--|
| Wall-mounted bathroom sink<br>Weight: 29lbs             |                          |                           |                            |  |  |  |  |
| 1-hole                                                  | e tap                    | 3-hole tap                |                            |  |  |  |  |
| Towel Bar optional Easily attaches to underside of sink |                          |                           |                            |  |  |  |  |
| Towel bar comes with overflow in matching finish        |                          |                           |                            |  |  |  |  |
|                                                         |                          |                           |                            |  |  |  |  |
| no towel bar                                            | 1 towel bar<br>left side | 1 towel bar<br>right side | 2 towel bars<br>both sides |  |  |  |  |

| Name                       | Material | Sink Finish | Overflow Finish   | Faucet Holes        | Sink      | Price |
|----------------------------|----------|-------------|-------------------|---------------------|-----------|-------|
| Slim Soft                  | Fireclay | O White     | O Polished Chrome | 1 1-hole tap        | PSF2419W1 | \$710 |
|                            |          |             |                   | <b>3</b> 3-hole tap | PSF2419W3 | \$710 |
| Mounting Hardware optional |          |             |                   |                     | F45494    | \$42  |

| Name                           | Material | Towel Bar Finish | Overflow Finish   | Towel Bar | Price |
|--------------------------------|----------|------------------|-------------------|-----------|-------|
| Slim Towel Bar<br>optional     | Brass    | Polished Chrome  | O Polished Chrome | PSTB-PC   | \$160 |
|                                |          | White Gloss      | White Gloss       | PSTB-WG   | \$235 |
|                                |          | Brushed Nickel   | Brushed Nickel    | PSTB-BN   | \$235 |
| Prices shown are per towel bar |          | Matte Black      | Matte Black       | PSTB-MB   | \$235 |