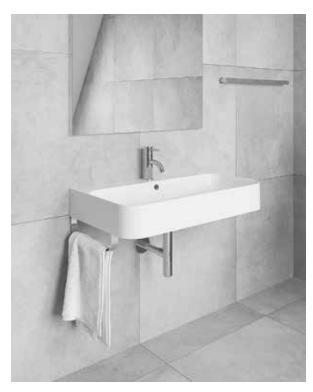

## Slim Soft

## PSF3219W

31%" L x 19" W x 4%" H

4 sizes available

| Made in                        | n Italy       |                              |             |  |
|--------------------------------|---------------|------------------------------|-------------|--|
| Wall-mounte<br>Weight: 40lb    |               | sink                         |             |  |
| 1-hole                         | tap           | 3-hole tap                   |             |  |
|                                |               |                              |             |  |
| Towel Bar                      | optional      |                              |             |  |
| Towel Bar of<br>Easily attache |               | de of sink                   |             |  |
| Easily attach                  | es to undersi | de of sink<br>erflow in matc | hing finish |  |
| Easily attach                  | es to undersi |                              | hing finish |  |
| Easily attach                  | es to undersi |                              | hing finish |  |

| Name                       | Material | Sink Finish | Overflow Finish   | Faucet Holes        | Sink      | Price |
|----------------------------|----------|-------------|-------------------|---------------------|-----------|-------|
| Slim Soft                  | Fireclay | O White     | O Polished Chrome | 1 1-hole tap        | PSF3219W1 | \$985 |
|                            |          |             |                   | <b>3</b> 3-hole tap | PSF3219W3 | \$985 |
| Mounting Hardware optional |          |             |                   |                     | F45494    | \$42  |

| Name                           | Material | Towel Bar Finish | Overflow Finish   | Towel Bar | Price |
|--------------------------------|----------|------------------|-------------------|-----------|-------|
| Slim Towel Bar                 | Brass    | Polished Chrome  | O Polished Chrome | PSTB-PC   | \$160 |
|                                |          | White Gloss      | White Gloss       | PSTB-WG   | \$235 |
|                                |          | Brushed Nickel   | Brushed Nickel    | PSTB-BN   | \$235 |
| Prices shown are per towel bar |          | Matte Black      | Matte Black       | PSTB-MB   | \$235 |