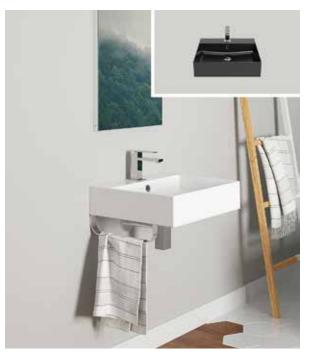

## PSQ2018

19%" L x 18¼" W x 4%" H

5 sizes available

| Made in Italy                                                         |    |
|-----------------------------------------------------------------------|----|
| Wall-mounted bathroom sink<br>Weight: 22lbs                           |    |
| 1-hole tap 3-hole tap                                                 |    |
| <b>Towel Bar</b> <i>optional</i> Easily attaches to underside of sink |    |
| Towel bar comes with overflow in matching fini                        | sh |
|                                                                       |    |

1 towel bar

right side

2 towel bars

both sides

| Name                       | Material | Sink Finish | Overflow Finish     | Faucet Holes        | Sink       | Price |
|----------------------------|----------|-------------|---------------------|---------------------|------------|-------|
| Slim Square                | Fireclay | O White     | O Polished Chrome   | 1 1-hole tap        | PSQ2018W1  | \$580 |
|                            |          |             |                     | <b>3</b> 3-hole tap | PSQ2018W3  | \$580 |
|                            |          | Matte Blace | k O Polished Chrome | 1 1-hole tap        | PSQ2018MB1 | \$810 |
|                            |          |             |                     | <b>3</b> 3-hole tap | PSQ2018MB3 | \$810 |
| Mounting Hardware optional |          |             |                     |                     | F45494     | \$42  |