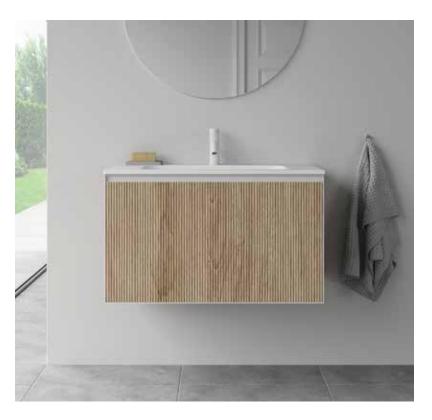

## Slat · Natural Oak

PSS3420KK + PC3420

33%" W x 20¼" D x 19%" H

5 sizes available

Made in Italy

## Slat Vanity

Wall-mounted bathroom vanity
Vertical ribbed detailing
Integrated metal trim
Spacious single drawer with inset drawer
Soft-close drawers

## Contura Sinktop

Mineral stone countertop Integrated sink Includes 2 overflow rings:

| $\bigcirc$ | White | Chrom |
|------------|-------|-------|
| $\sim$     |       | •     |

|   | Name            |                             |                                                                               |                                                  |                                                                       | Price   |
|---|-----------------|-----------------------------|-------------------------------------------------------------------------------|--------------------------------------------------|-----------------------------------------------------------------------|---------|
|   | Slat Vanity     | Body Finish  Drawer Finish  | <ul><li>к</li><li>к</li></ul>                                                 | Natural Oak  Natural Oak                         | BUILD YOUR VANITY MODEL NUMBER  PSS3420 + K + K +                     | \$2,760 |
|   |                 | Trim Finish                 | MB MW                                                                         | Matte Black Matte White                          | base model body drawer trim finish<br>finish finish code<br>code code |         |
| • | Contura Sinktop | Sinktop Finish Faucet Holes | <ul><li> GW</li><li> MW</li><li> □</li><li> 0</li><li> □</li><li> 1</li></ul> | Glossy White Matte White  O-hole tap  1-hole tap | BUILD YOUR SINKTOP MODEL NUMBER  PC3420 +                             | \$975   |
|   |                 |                             | <u> </u>                                                                      | 3-hole tap                                       |                                                                       |         |