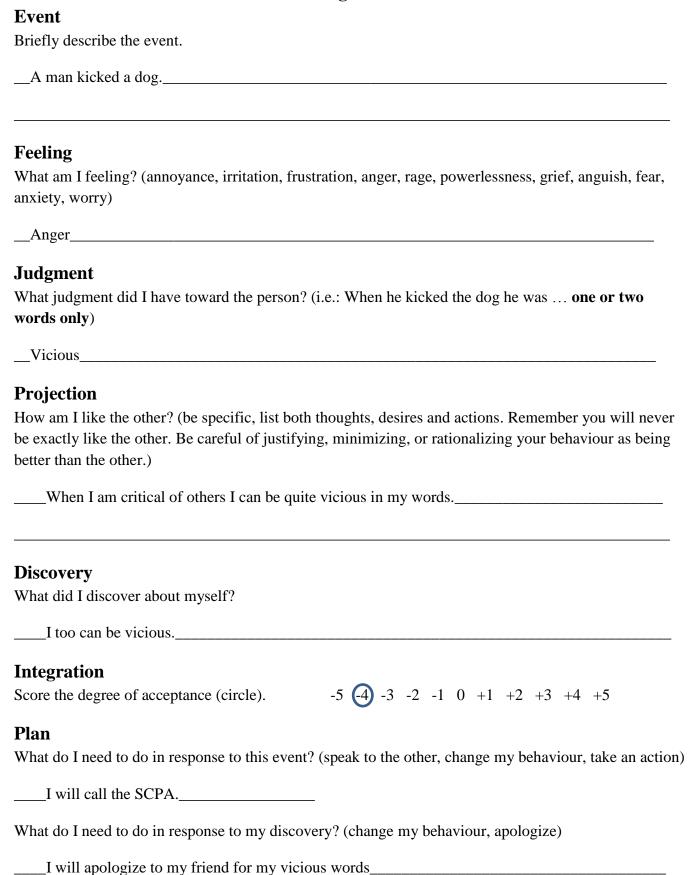

#### **Processing a Reaction**

### **Processing a Reaction**

### **Feeling**

What am I feeling? (annoyance, irritation, frustration, anger, rage, powerlessness, grief, anguish, fear, anxiety, worry)

## **Judgment**

What judgment did I have toward the person? (i.e.: When he kicked the dog he was ... one or two words only)

## **Projection**

How am I like the other? (be specific, list both thoughts, desires and actions. Remember you will never be exactly like the other. Be careful of justifying, minimizing, or rationalizing your behaviour as being better than the other.)

# **Discovery**

What did I discover about myself?

## **Integration**

Score the degree of acceptance (circle). -5 -4 -3 -2 -1 0 +1 +2 +3 +4 +5

#### Plan

What do I need to do in response to this event? (speak to the other, take an action)

What do I need to do in response to my discovery? (change my behaviour, apologize)

\_\_\_\_\_