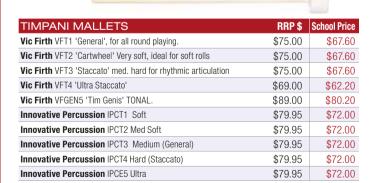

|



| STICK BAGS                                                                                            | RRP\$    | School Price |
|-------------------------------------------------------------------------------------------------------|----------|--------------|
| Xtreme CTB15 Standard Stick Bag                                                                       | \$15.95  | \$13.60      |
| <b>Xtreme</b> CTB12 Ultra thick, black nylon w/proof yarn. Int. & ext pkt, carry handle shldr strap   | \$24.95  | \$21.30      |
| <b>Zildjian</b> PSSB Session Drumstick Mallet Bag, syn. leather, takes heavy load of sticks & mallets | \$65.00  | \$55.30      |
| <b>Vic Firth</b> VFCKBAG Large Concert Stick Bag, holds many sticks & mallets, leather look           | \$199.00 | \$169.30     |



| BASS DRUM MALLETS                                           | RRP\$   | School Price |
|-------------------------------------------------------------|---------|--------------|
| Vic Firth VFBD1 General (single) Gen. all purpose mallet    | \$85.00 | \$76.60      |
| Vic Firth VFBD2 Staccato (single) soft for dark sounds      | \$89.00 | \$80.20      |
| Vic Firth VFDB7 Rollers (pair) Same h/ness as BD1 for rolls | \$95.00 | \$85.60      |
| Innovative Percussion F13 Hickory Handle                    | \$53.95 | \$48.60      |



| GLOCKENSPIEL MALLETS                                                              | RRP\$   | School Price |
|-----------------------------------------------------------------------------------|---------|--------------|
| Innovative Percussion IP906 soft, med