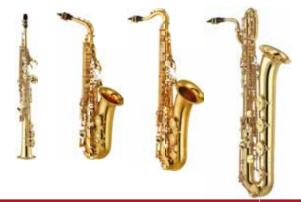

# WOODWIND

|                                      |                                                                                                                                                                        | -                                                        |                                                        |
|--------------------------------------|------------------------------------------------------------------------------------------------------------------------------------------------------------------------|----------------------------------------------------------|--------------------------------------------------------|
| SOPRA                                | NO SAXOPHONES                                                                                                                                                          | RRP \$ inc GST                                           | School Price                                           |
| Yamaha                               | YSS475II Soprano Saxophone                                                                                                                                             | \$3,699.00                                               | futuremusic.com.au                                     |
| Jupiter                              | JBS1000 Soprano Saxophone                                                                                                                                              | \$2,399.00                                               | \$1,999.00                                             |
| Jupiter                              | JSS1100SGQ Soprano Saxophone<br>Silver & Gold                                                                                                                          | \$3,499.00                                               | \$2,975.00                                             |
| ALTO S                               | SAXOPHONES                                                                                                                                                             | RRP \$ inc GST                                           | School Price                                           |
| Yamaha                               | YAS26ID Alto Saxophone                                                                                                                                                 | \$1,899.00                                               | futuremusic.com.au                                     |
| Yamaha                               | YAS280ID Alto Saxophone, High F#                                                                                                                                       | \$2,399.00                                               | futuremusic.com.au                                     |
| Yamaha                               | YAS480ID Intermediate Alto Saxophone,<br>High F#                                                                                                                       | \$2,999.00                                               | futuremusic.com.au                                     |
| Yamaha                               | YAS62III Professional Alto Saxophone                                                                                                                                   | \$3,699.00                                               | futuremusic.com.au                                     |
| Conn                                 | CAS280R "La Voix II" Alto Saxophone,<br>High F#                                                                                                                        | \$2,295.00                                               | \$1,695.00                                             |
| Jupiter                              | JAS500 Student Alto Saxophone                                                                                                                                          | \$1,499.00                                               | \$1,275.00                                             |
| Jupiter                              | JAS700 Student Step up Alto Saxophone,<br>High F#                                                                                                                      | \$1,899.00                                               | \$1,615.00                                             |
| TENOF                                | R SAXOPHONES                                                                                                                                                           | RRP \$ inc GST                                           | School Price                                           |
| Yamaha                               | YTS26ID Tenor Saxophone                                                                                                                                                | \$2,499.00                                               | futuremusic.com.au                                     |
| Yamaha                               | YTS280ID Tenor Saxophone, High F#                                                                                                                                      | \$2,899.00                                               | futuremusic.com.au                                     |
| Yamaha                               | YTS480ID Intermediate Tenor Saxophone,<br>High F#                                                                                                                      | \$3,899.00                                               | futuremusic.com.au                                     |
|                                      |                                                                                                                                                                        |                                                          |                                                        |
| Yamaha                               | YTS62III Professional Tenor Saxophone                                                                                                                                  | \$4,299.00                                               | futuremusic.com.au                                     |
|                                      | YTS62III Professional Tenor Saxophone CTS180R Tenor Saxophone, High F#                                                                                                 | \$4,299.00<br>\$1,999.00                                 | futuremusic.com.au<br>\$1,695.00                       |
| Conn                                 | ,                                                                                                                                                                      | . ,                                                      |                                                        |
| Yamaha<br>Conn<br>Jupiter<br>Jupiter | CTS180R Tenor Saxophone, High F#                                                                                                                                       | \$1,999.00                                               | \$1,695.00                                             |
| Conn<br>Jupiter<br>Jupiter           | CTS180R Tenor Saxophone, High F#  JTS500 Student Tenor Saxophone  JTS700 Student Step up Tenor Saxophone,                                                              | \$1,999.00<br>\$2,129.00                                 | \$1,695.00<br>\$1,805.00                               |
| Conn<br>Jupiter<br>Jupiter           | CTS180R Tenor Saxophone, High F#  JTS500 Student Tenor Saxophone  JTS700 Student Step up Tenor Saxophone, High F#                                                      | \$1,999.00<br>\$2,129.00<br>\$2,399.00                   | \$1,695.00<br>\$1,805.00<br>\$2,035.00                 |
| Conn Jupiter Jupiter BARITO          | CTS180R Tenor Saxophone, High F#  JTS500 Student Tenor Saxophone  JTS700 Student Step up Tenor Saxophone, High F#  DNE SAXOPHONES  YBS32E Intermediate Series Baritone | \$1,999.00<br>\$2,129.00<br>\$2,399.00<br>RRP \$ inc GST | \$1,695.00<br>\$1,805.00<br>\$2,035.00<br>School Price |