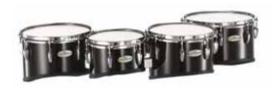

Bass Drum<br>22" x 14" Maple shell                               | \$1,019.00     | \$927.30     |
| Pearl | PBDM2414/A Championship Series Bass Drum<br>24" x 14" Maple shell                               | \$1,039.00     | \$945.50     |
| Pearl | PBDM2614/A Championship Series Bass Drum<br>26" x 14" Maple shell                               | \$1,219.00     | \$1,109.20   |
| Pearl | PBDM2814/A Championship Series Bass Drum<br>28" x 14" Maple shell                               | \$1,239.00     | \$1,127.40   |
| Pearl | PBDM3016/A Championship Series Bass Drum<br>30" x 16" Maple shell                               | \$1,699.00     | \$1,546.00   |
| Pearl | PBDM3216/A Championship Series Bass Drum<br>32" x 16" Maple shell                               | \$1,729.00     | \$1,573.30   |



| <b>TENOR</b> | DRUMS/PAIRS/TRIOS/QUADS                                                                                  | RRP \$ inc GST | School Price |
|--------------|----------------------------------------------------------------------------------------------------------|----------------|--------------|
| DXP          | DA8622 Marching Tom Pair w/ carrier                                                                      | \$169.00       | \$150.40     |
| DXP          | DA8623 Marching Tenor Triple w/ carrier                                                                  | \$199.00       | \$177.10     |
| Pearl        | MJC-210T Tenor Drum 10" x 7" poplar shell                                                                | \$159.00       | \$144.70     |
| Pearl        | M