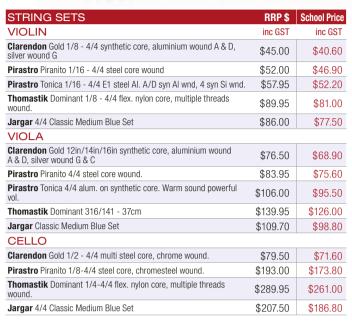

| \$1,995.00     | \$1,605.00   |
| Stentor | Student 2 Cello 3/4 Solid spruce top, maple back & sides. 2 piece shaped back. Genuine purfling, Indian ebony fingerboard. European bridge. Deluxe padded bag and set up.                         | \$2,895.00     | \$2,345.00   |
| Enrico  | Enrico Student Plus - Solid 3/4 Double Bass.<br>Solid Spruce top. Solid Maple back. Ebony<br>fingerboard. Padded bag, Brazilwood bow<br>and set up.                                               | \$1,900.00     | \$1,725.00   |
| Gilga   | Gliga III 3/4 Double Bass. Solid Spruce<br>top. Solid Maple neck and back. Oiled dark<br>antique finish. FPS padded bag, Brazilwood<br>bow with ebony frog and horsehair.<br>Professional set up. | \$4,595.00     | \$4,295.00   |

## **ORCHESTRAL STRINGS** ACCESSORIES



| BOWS                                                                        | RRP\$    | School Price |
|-----------------------------------------------------------------------------|----------|--------------|
| FPS Student Violin Bow (4/4 - 1/16), brazil wood, ebony frog                | \$58.00  | \$52.30      |
| FPS Student* Violin Bow (4/4 - 1/16), fine brazil wood (strong), ebony frog | \$115.00 | \$103.60     |
| FPS Student Viola Bow (12. 14", 16"), brazil wood, ebony frog               | \$64.00  | \$57.70      |
| FPS Student Cello Bow (4/4 - 1/4), brazil wood, ebony frog                  | \$75.00  | \$67.60      |
| FPS Student Double Bass Bow (4/4 - 1/8), French or German style             | \$135.00 | \$121.60     |

| VIOLIN & VIOLA SHOULDER RESTS