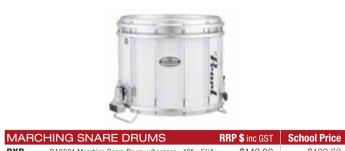

| 15.20  |

## **MARCHING PERCUSSION**



| DXP   | DA8601 Marching Snare Drum w/harness - 13" x 5½"                                                | \$149.00       | \$132.60     |
|-------|-------------------------------------------------------------------------------------------------|----------------|--------------|
| DXP   | DA8602 Marching Snare Drum w/harness - 14" x 5½"                                                | \$159.00       | \$141.50     |
| DXP   | DA8605 Marching Snare Drum w/harness - 14" x 12"  MJC-210S Junior Series Marching Snare Drum    | \$189.00       | \$168.20     |
| Pearl | - 10" x 7"  MJC-212S Junior Series Marching Snare Drum                                          | \$199.00       | \$181.10     |
| Pearl | - 12" x 8"  CMS1311/C Competitor Series CMS Snare Drum