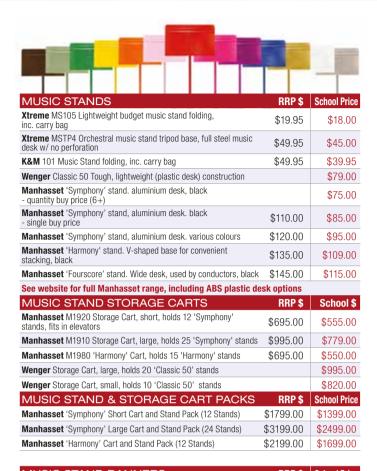

oated wire handle    | \$1.95         | \$1.80       |
| AMS  | SL125 Recorder Wool Mop Descant plastic coated wire handle | \$2.50         | \$2.30       |
| AMS  | SL221 Recorder Silk Mop Descant zinc coated wire handle    | \$3.50         | \$3.20       |



- Manhasset desks are both durable and extremely lightweight. Less weight in the desk means it can hold a greater weight of sheet music.
- Manhasset uses a metal base capable of withstanding over 180 kilograms of pressure.
- All riveted brackets and weld joints are fixed with precision and detail.
- No plastic bushings or connection points on base or shaft.
- Manhasset uses durable, high quality chroming on the upper shaft more expensive to produce, but incredibly resistant to abrasion.



## **MUSIC STANDS & GENERAL ACCESSORIES**



| MOSIC STAIND DAININERS                                                          | nnr þ   | School Price |
|---------------------------------------------------------------------------------|---------|--------------|
| Custom (school logo) music stand banners. Quantity buy (25+). Call for details. |         | \$32.95      |
| BAND FOLDERS                                                                    | RRP\$   | School Price |
| 10% discount on all quantity buys (10+)                                         | inc GST | inc GST      |
| Yamaha Cardboard Band Folder- Fconomy option, basic glued design                |         | \$3.50       |

| BAND FOLDERS