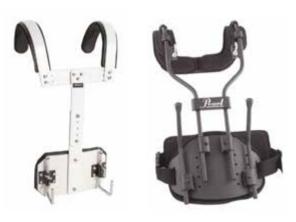

| \$454.10     |
| Pearl        | MJT680/CXN Triple Tom Set with Carrier 6" x 6.5" / 8" x 6.5" / 10" x 6.5" toms                           | \$499.00       | \$454.10     |
| Pearl        | CMT802N/C Competitor Series Tenor Trio Set 8"/10"/12"/13", 6ply poplar/kapur shell                       | \$569.00       | \$517.80     |
| Pearl        | CMT8023N/C Competitor Series Tenor Quad<br>Set - Pure White 8"/10"/12"/13", 6ply poplar/<br>kapur shells | \$809.00       | \$736.20     |
| Pearl        | PMTM8023/A Championship Series Tenor Quad<br>Tom Set 8"/10"/12"/13", 6ply maple shell                    | \$1,399.00     | \$1,273.00   |
| Pearl        | PMTM0234/A Championship Series Tenor Quad<br>Tom Set 10"/12"/13"/14", 6ply maple shell                   | \$1,599.00     | \$1,455.00   |



| CARR                         | IER/HARNESSES                             | RRP \$ inc GST | School Price |
|------------------------------|-------------------------------------------|----------------|--------------|
| SNARE/TENOR DRUMS/BASS DRUMS |                                           |                |              |
| DXP                          | DB838 Snare-Tenor T - Style Metal Carrier | \$69.00        | \$61.40      |
| DXP                          | DB840 Bass Drum Carrier T-Style           | \$95.00        | \$84.60      |
| Pearl                        | MXS-1 T-Frame Snare Drum Carrier          | \$299.00       | \$272.10     |
| Pearl                        | MXT3-1 T-Frame Tenor Drum Trio Carrier    | \$309.00       | \$281.20     |
| Pearl                        | MX