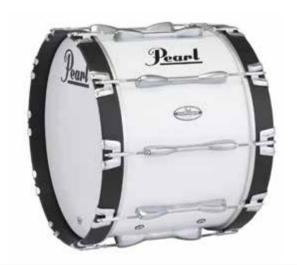

| \$95.00        | \$84.60      |
| Pearl                        | MXS-1 T-Frame Snare Drum Carrier          | \$299.00       | \$272.10     |
| Pearl                        | MXT3-1 T-Frame Tenor Drum Trio Carrier    | \$309.00       | \$281.20     |
| Pearl                        | MXT4-1 T-Frame Tenor Drum Quad Carrier    | \$349.00       | \$317.60     |
| Pearl                        | CXS-1 CX Air Frame Snare Carrier          | \$439.00       | \$399.50     |
| Pearl                        | CXT-1 CX Air Frame Tenor Drum Carrier     | \$489.00       | \$445.00     |
| Pearl                        | CXB-1 CX Air Frame Bass Drum Carrier      | \$469.00       | \$426.80     |
|                              |                                           |                |              |





## The Educators Choice

Enrico violins are the leading student level range in Australia. Teachers and students alike rely on the consistent quality of these instruments which are the result of a continual monitoring at the factory level, ensuring that a great value instrument is delivered every time whilst giving the student the best chance to succeed.



Violin



Viola



Cello



Bass



- Ebony Pegs
- Ebony Fingerboards
- Quality Tailpiece with in-built Tuners



## ESSENTIAL ELEMENTS Interactive

## Australia's #1 method

for Winds & Strings



Plan



FOR STUDENTS



**Connect** 



Learn



Play - Record



**Have fun** 

Learn more at www.essentialelementsinteractive.com