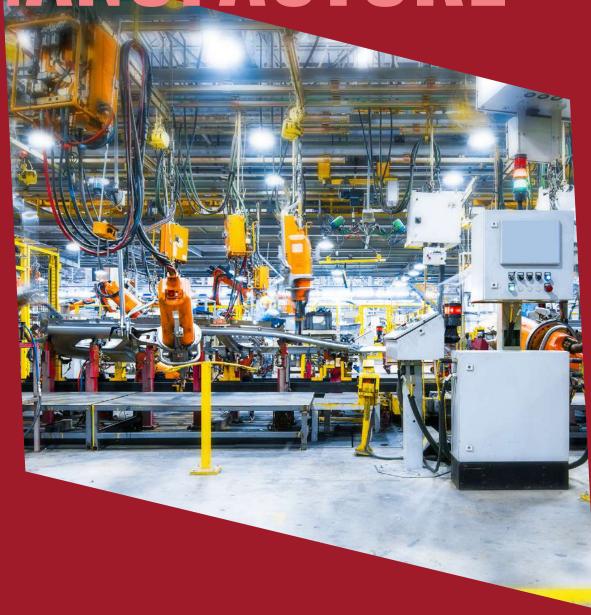

# INDUSTRIAL MANUFACTURE

#### **Industrial manufacture**

Industrial manufacturing involves production in many manufacturing fields. It provides the raw materials and tools for them, including: F&B, textile and garment, machinery, furniture, paper products, petroleum, chemical raw materials, metal smelting, automotive, electrical machinery, test & measurement, medical manufacturing, and many more.

As the world develops and advances, industrial manufacturing technologies will be at the forefront, constantly improving the processes, with SMART factories, and the IIOT.