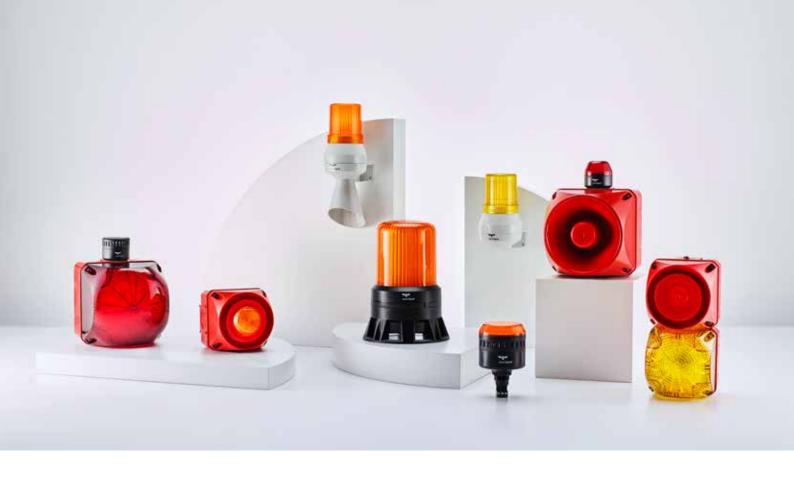

## ELECTROMECHANICAL SIGNAL HORNS WITH BEACON

Mini horn/signal beacon combinations are available with LED light (steady/flashing light) and xenon strobe light and count to the classic visual-audible signalling devices.