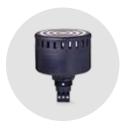

# Audible signalling devices

Loud is not smart. This is why Auer Signal's range of audible signalling devices offers the right volume and tonality for each application: with its cost-efficient, electromechanical horns, electronic multi-tone alarm sounders which allow you to select individual tones, as well as piezo buzzers, Auer Signal offers the perfect audible signal solution for any area of application. What's more, UL certification means that these solutions can be used anywhere in the world.

# ELECTROMECHANICAL SIGNAL HORNS

With a typical horn tone for use in a wide range of applications in building technology and industry, it is available in plastic or even with die-cast aluminium housing.