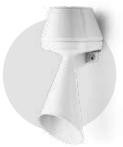

#### HALF-DOME

Signal tower for wall mounting in the corresponding design for 180-degree brightness – ideal for buildings and industrial applications.