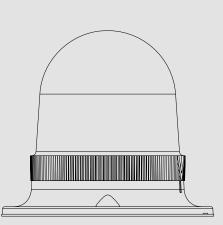

# Visual signalling devices

Developed using the latest LED technology and innovative lens design, Auer Signal signal beacons are distinguished by the highest signalling effect in all directions with an exceptionally high degree of impact resistance and international applicability with UL certifications and degrees of protection up to IP69. The signal beacons are available in both LED and Xenon technology that ensure high visibility, even in particularly bright environments (e.g. sunlight).

# R SERIES - THE LED DESIGN POWERHOUSE

The new R Series is the brightest beacon in its category and is especially designed for maximum signalling effect. It is available in two lens designs (high/compact).