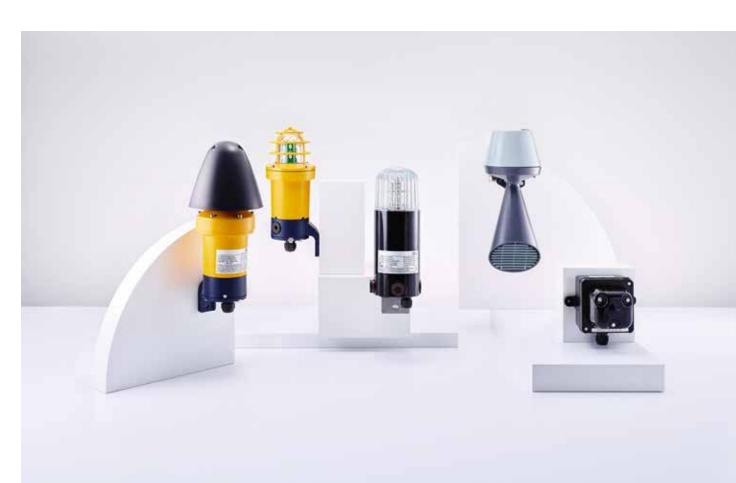

# Explosion-proof signalling devices

There is no room for compromise in potentially explosive, industrial environments. The only option in this case is high-quality explosion-proof signalling devices. Auer Signal offers an extensive range of visual and audible explosion-proof signalling devices for use in gas and dust explosion endangered atmospheres in zones 1 and 21, such as in the chemical industry, refineries, on oil rigs and ships, as well as in sewage technology.