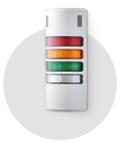

#### HALF-DOME

Signal tower for wall mounting in the corresponding design for 180-degree brightness – ideal for buildings and industrial applications.