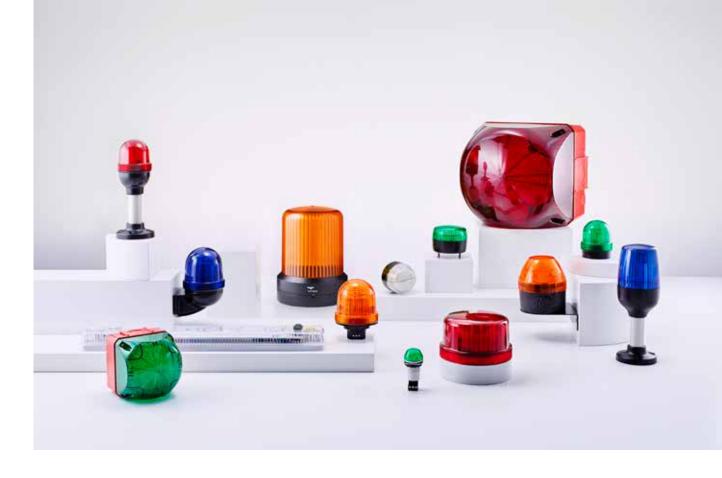

# Visual signalling devices

Developed using the latest LED technology and innovative lens design, Auer Signal signal beacons are distinguished by the highest signalling effect in all directions with an exceptionally high degree of impact resistance and international applicability with UL certifications and degrees of protection up to IP69. The signal beacons are available in both LED and Xenon technology that ensure high visibility, even in particularly bright environments (e.g. sunlight).

# R SERIES - THE LED DESIGN POWERHOUSE

The new R Series is the brightest beacon in its category and is especially designed for maximum signalling effect. It is available in two lens designs (high/compact).

### M22 PANEL MOUNT BEACONS

The most comprehensive M22 builtin signal device series is available in three sizes: Ø 30 mm, Ø 45 mm and Ø 65 mm

# MULTI COLOUR AND MULTIFUNCTION BEAONCS

The solution for the greatest flexibility. One beacon, different colours or functions. Depending on the model up to 7 colours or 15 functions are possible.

### P SERIES - THE TOUGH

Developed for use in extreme conditions (IP67 & IP69) and also available as M12 multifunction model with 5-pin connector for simple plug&play installation.