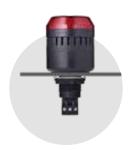

### A+Q SERIES - THE MIGHTY & THE BRIGHT

Very versatile combination possibilities of visual-audible devices of the same size as well as indicators for additional signalling effect.