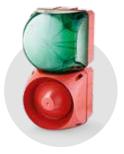

Audible signalling devices

Louder & Brighter since 1910.

# Audible signalling devices

Loud is not smart. This is why Auer Signal's range of audible signalling devices offers the right volume and tonality for each application: with its cost-efficient, electromechanical horns, electronic multi-tone alarm sounders which allow you to select individual tones, as well as piezo buzzers, Auer Signal offers the perfect audible signal solution for any area of application. What's more, UL certification means that these solutions can be used anywhere in the world.