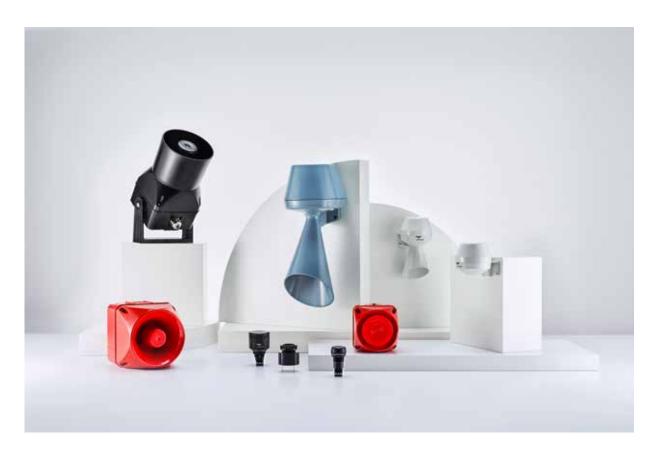

Audible signalling devices

Louder & Brighter since 1910.

# Audible signalling devices

Loud is not smart. This is why Auer Signal's range of audible signalling devices offers the right volume and tonality for each application: with its cost-efficient, electromechanical horns, electronic multi-tone alarm sounders which allow you to select individual tones, as well as piezo buzzers, Auer Signal offers the perfect audible signal solution for any area of application. What's more, UL certification means that these solutions can be used anywhere in the world.