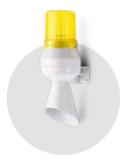

# 127 DB - THE LOUDEST MULTI-TONE ALARM SOUNDER

The infinitely adjustable Series A multi-tone alarm sounder is made of high-quality polycarbonate and has a range of up to 1200 metres.