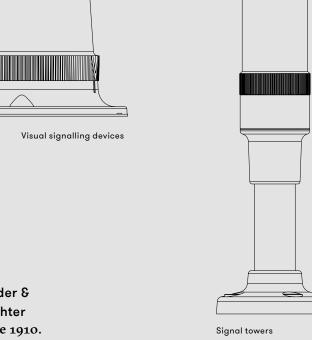

# Signal towers

Signal towers are indispensable in mechanical and systems engineering, logistics and building technology, as well as in many other industry sectors. The criteria which Auer Signal signal towers must meet include quality, performance, variability and reliability in demanding industrial conditions. Signal towers from Auer Signal boast the highest quality, high power LEDs for exceptional brightness and solutions for all applications. Our product portfolio includes modular as well as compact signal towers. The configurator on our website allows individual configurations of the tower lights.

# Visual signalling devices

Developed using the latest LED technology and innovative lens design, Auer Signal signal beacons are distinguished by the highest signalling effect in all directions with an exceptionally high degree of impact resistance and international applicability with UL certifications and degrees of protection up to IP69. The signal beacons are available in both LED and Xenon technology that ensure high visibility, even in particularly bright environments (e.g. sunlight).