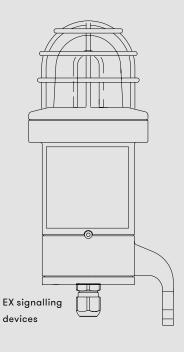

# Explosion-proof signalling devices

There is no room for compromise in potentially explosive, industrial environments. The only option in this case is high-quality explosion-proof signalling devices. Auer Signal offers an extensive range of visual and audible explosion-proof signalling devices for use in gas and dust explosion endangered atmospheres in zones 1 and 21, such as in the chemical industry, refineries, on oil rigs and ships, as well as in sewage technology.

#### VISUAL ATEX DEVICES

For visual signalling in potentially explosive atmospheres you can rely on Auer Signal's expertise. The beacons are available in various colours and comply with ATEX standards.