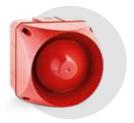

# Audible signalling devices

Loud is not smart. This is why Auer Signal's range of audible signalling devices offers the right volume and tonality for each application: with its cost-efficient, electromechanical horns, electronic multi-tone alarm sounders which allow you to select individual tones, as well as piezo buzzers, Auer Signal offers the perfect audible signal solution for any area of application. What's more, UL certification means that these solutions can be used anywhere in the world.

# 127 DB - THE LOUDEST MULTI-TONE ALARM SOUNDER

The infinitely adjustable Series A multi-tone alarm sounder is made of high-quality polycarbonate and has a range of up to 1200 metres.