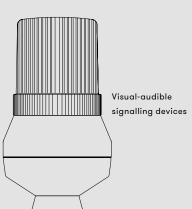

# Visual-audible signalling devices

Light and tone – some applications require this combination to ensure the required level of safety. The comprehensive and intelligent range of visual-audible signalling devices has impressed production managers, safety inspectors and buyers alike.

## ELECTROMECHANICAL SIGNAL HORNS WITH BEACON

Mini horn/signal beacon combinations are available with LED light (steady/flashing light) and xenon strobe light and count to the classic visual-audible signalling devices.