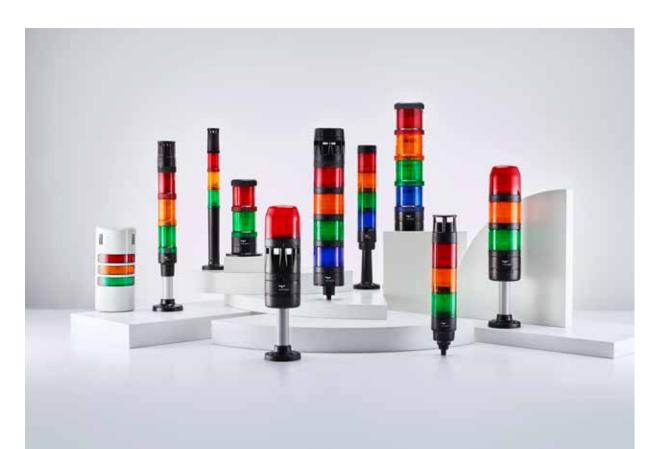

# Signal towers

Signal towers are indispensable in mechanical and systems engineering, logistics and building technology, as well as in many other industry sectors. The criteria which Auer Signal signal towers must meet include quality, performance, variability and reliability in demanding industrial conditions. Signal towers from Auer Signal boast the highest quality, high power LEDs for exceptional brightness and solutions for all applications. Our product portfolio includes modular as well as compact signal towers. The configurator on our website allows individual configurations of the tower lights.

#### PC7

The signal tower PC7 (Modul-Perfect 70) is the most versatile signal tower with up to 7 positions.

#### CT5

The cost-optimised CT5 has the same central contacting as the PC7, but was developed exclusively for 24V DC operation. For standard applications where high quality and an attractive price are required, the CT5 is the right choice.