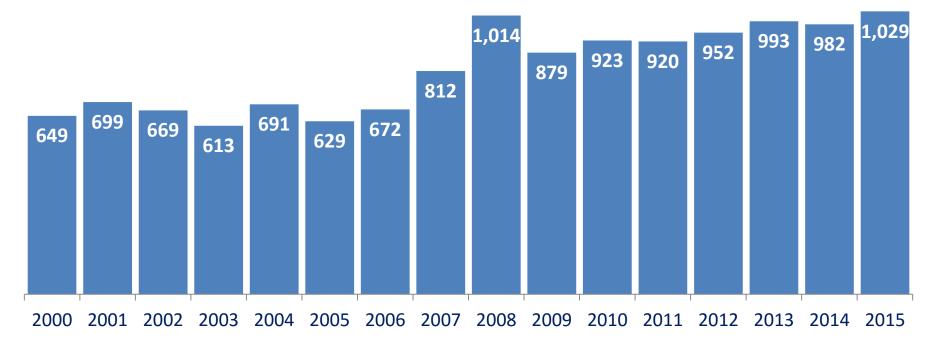

## **INTERNATIONAL**

**33% DECLINE** in PA Market Share of Overseas Visitors to the U.S. (2008-2015)

Estimated \$3.1 BILLION LOSS in Visitor Spending

Growth in Overseas Visitation, 2008-2015

Pennsylvania hosts roughly 1 million visitors annually from overseas markets – a number that has held relatively steady since 2008.

Pennsylvania Overseas Visitor Volume (in 000s)

Source: U.S. Department of Commerce, National Travel and Tourism Office