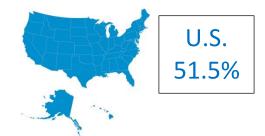

## A brief history

- 2004 2011 In-country representation in five countries: U.K., France, Spain, Italy, Germany. Total investment: \$7.8 million
- 2011 2013 Limited in-country representation in China.
- Between 2000 and 2008, the number of overseas visitors to Pennsylvania grew 56% vs. a 2% decline for the U.S.
- The situation flipped between 2008 and 2015 with Pennsylvania registering a 1.5% increase compared to a 51.5% increase for the U.S.