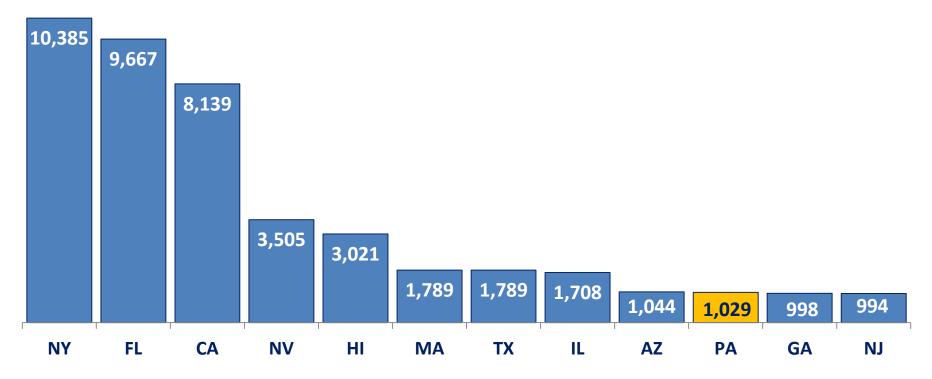

# Pennsylvania was the 10<sup>th</sup> most popular U.S. destination state for overseas travelers in 2015 with a 2.7% market share.

2015 Overseas Visitor Volume (in 000s)

Source: U.S. Department of Commerce, National Travel and Tourism Office