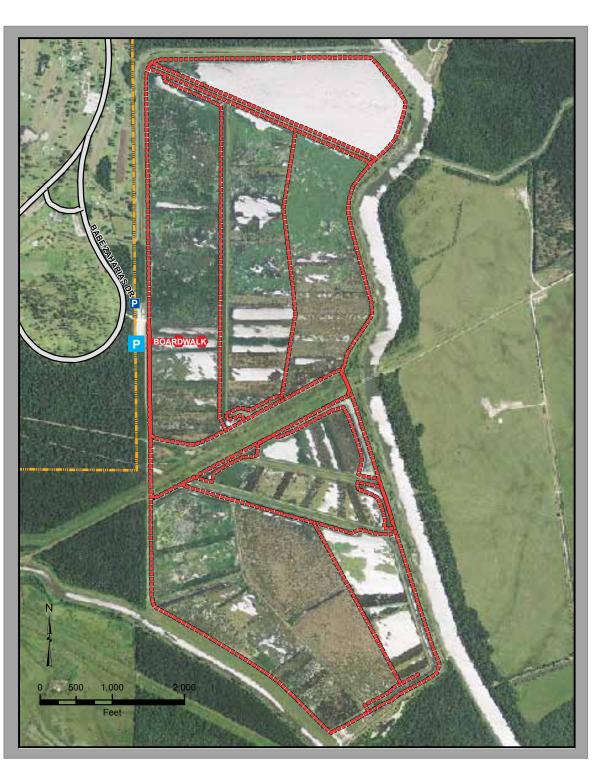

## **CATTAIL MARSH TRAIL DISTANCE MAP**

**Cattail Marsh Activities** 

Trail Length: Shown in miles **Trail Surface: Gravel** Physical Address: 5305 Tyrrell Park Rd., 77705 GPS Coordinates: 30°01'29"N 94°08'55"W Cattail Marsh Wetlands is a city water utility and a natural habitat for wildlife; please do not feed or approach the alligators.