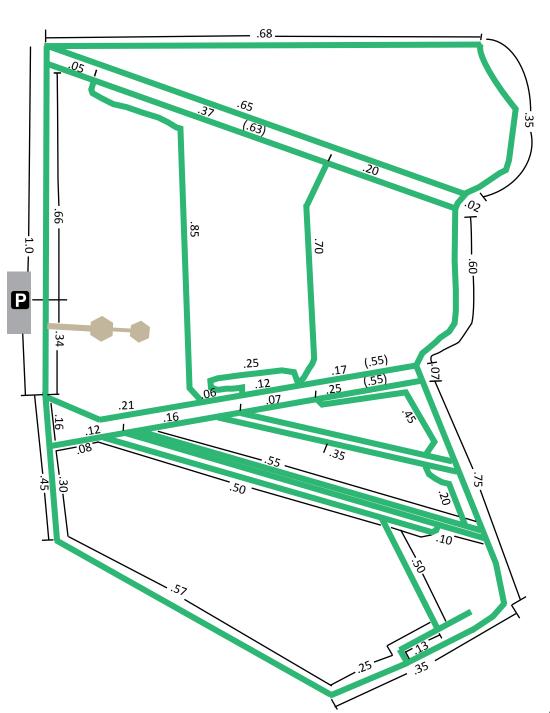

## **CATTAIL MARSH TRAIL DISTANCE MAP**

**Cattail Marsh Activities** 

Trail Length: Shown in miles **Trail Surface: Gravel** Physical Address: 5305 Tyrrell Park Rd., 77705 GPS Coordinates: 30°01'29"N 94°08'55"W Cattail Marsh Wetlands is a city water utility and a natural habitat for wildlife; please do not feed or approach the alligators.