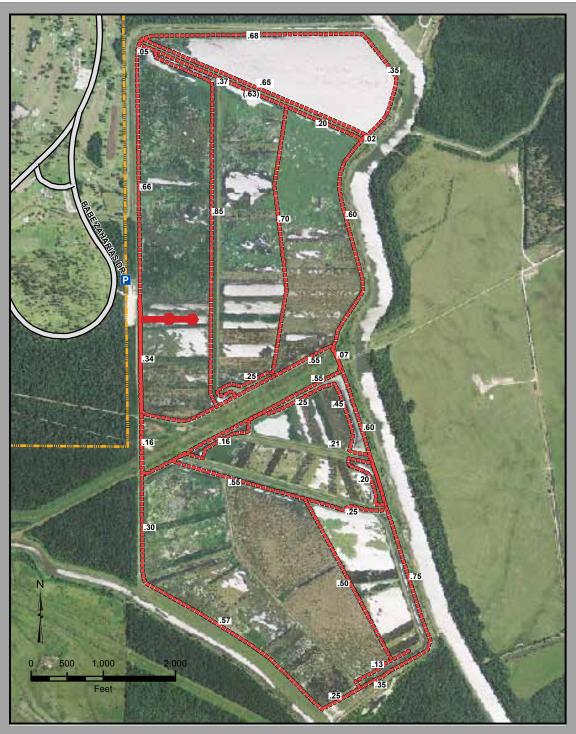

Trail Length: 12.0 Miles Trail Surface: Gravel Physical Address: 5305 Tyrrell Park Rd., 77705 GPS Coordinates: 30° 0' 28" N 94° 8' 34" W

Trail Length: 12.0 Miles Trail Surface: Gravel Physical Address: 5305 Tyrrell Park Rd., 77705 GPS Coordinates: 30° 0' 28" N 94° 8' 34" W

## **CATTAIL MARSH TRAIL DISTANCE MAP**

**Cattail Marsh Activities** 

Trail Length: Shown in miles **Trail Surface: Gravel** Physical Address: 5305 Tyrrell Park Rd., 77705 GPS Coordinates: 30°01'29"N 94°08'55"W Cattail Marsh Wetlands is a city water utility and a natural habitat for wildlife; please do not feed or approach the alligators.