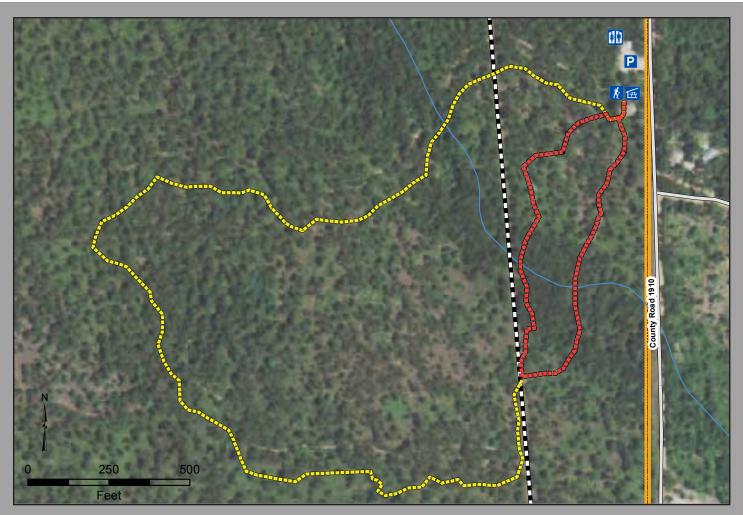

The trailhead will be on the right in 2.0 miles.

Trail Length: Inner Loop - .25 Mile

Outer Loop - 1.00 Mile

Trail Surface: Inner Loop - Paved/Boardwalk

Outer Loop - Natural/Boardwalk

GPS Coordinates: 30° 32' 54" N 94° 24' 35" W

Preserve Unit: Hickory Creek Savannah

**Directions:** From the Big Thicket Visitor Center head north on US Highway 69 for 7 miles. Turn left onto FM 2827, then turn left again onto County Road 1910. The trailhead will be on the right in

.5 miles.

## Legend

- Restroom
- Parking
- Pavilion
- Trailhead
- Inner Loop
- Outer Loop
- Pipeline
- Road
- Stream
  - Big Thicket Boundary