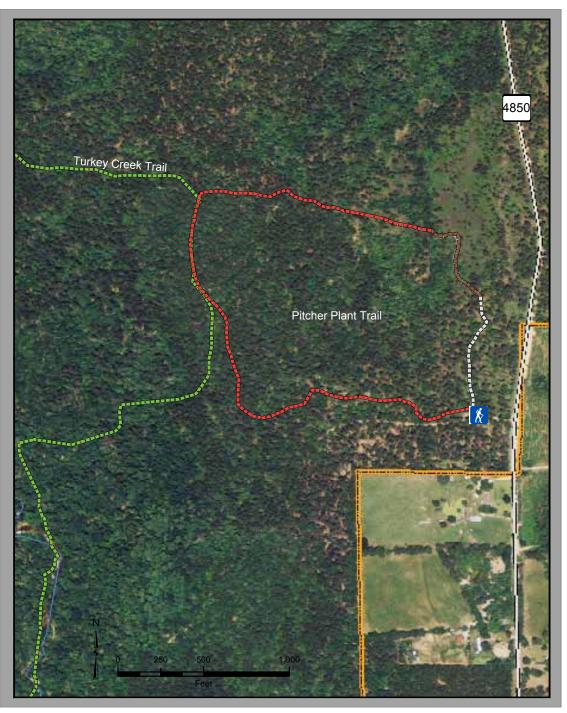

## Legend

Trailhead

### **Pitcher Plant Trail**

---- Paved

Boardwalk

Natural

Turkey Creek Trail

= Road

Stream

Big Thicket Boundary

## **Activites**

Birding

Hiking

Nature Study

Picnic Area

Trail Length: 1.0 Mile

Trail Surface: Natural/Boardwalk/Paved

Preserve Unit: Turkey Creek

GPS Coordinates: 30° 34' 57" N 94° 20' 10" W

**Directions:** From the Big Thicket Visitor Center

travel north on US Highway 69 for 11 miles to Warren. Turn right onto FM 1943, travel 4 miles then turn right again onto CountyRoad 4850.