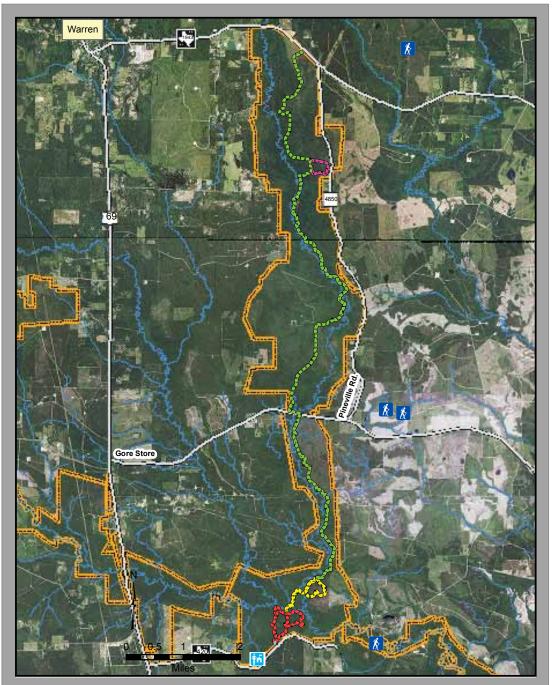

## Legend

Trailhead

Ranger Station

Turkey Creek Trail

Pitcher Plant Trail

Kirby Nature Trail

Sandhill Trail

Road

Stream

**Big Thicket Boundary** 

## **Activities**

Exercising

Hiking

Birding

Nature Study

Trail Length: Kirby - 1.7 - 2.5 Mile

Sandhill - 1.25 Mile Pitcher Plant - 0.3 Mile Turkey Creek - 14.5 Mile

Trail Surface: Natural/Boardwalk Preserve Unit: Turkey Creek

GPS Coordinates: Trailhead 1 off FM 1943 -30° 36' 50" N 94° 20' 38" W

Trailhead 2 off Gore Store - 30° 31' 20" N 94° 20' 50" W Trailhead 3 off Gore Store -30° 31' 16" N 94° 20' 37" W Trailhead 4 off FM 420 -30° 27' 42" N 94° 21' 4" W