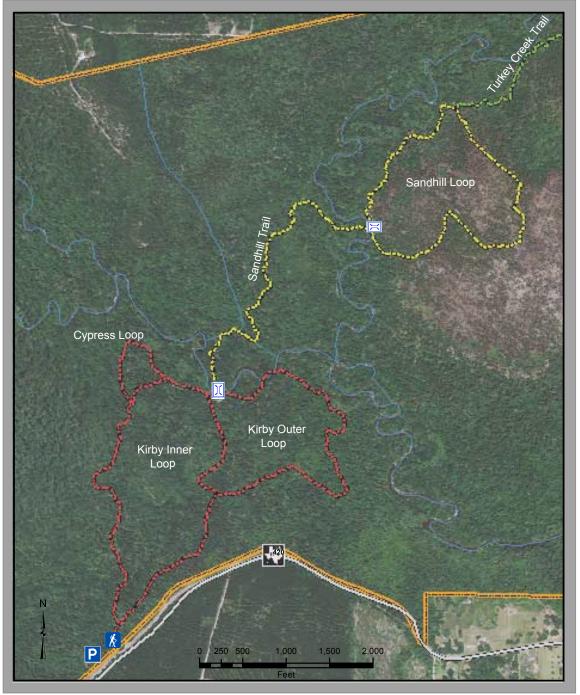

## Legend

■ Bridge

Parking

Trailhead

\*\*\*\*\* Kirby Nature Trail

Sandhill Trail

Turkey Creek Trail

Road

- Stream

Big Thicket Boundary

Activities

Birding

Exercising

🏌 Hiking

Nature Study

开 Picnic Area

Trail Length: Kirby Inner Loop - 1.5 Mile Kirby Outer Loop - 0.9 Mile Cypress Loop - 0.3 Mile Sandhill Trail - 0.25 Mile Sandhill Loop - 0.4 Mile Turkey Creek - 14.5 Mile

Trail Surface: Natural/Boardwalk
Preserve Unit: Turkey Creek

GPS Coordinates: 30° 27' 42" N 94° 21' 4" W

Directions: From the Big Thicket National Preserve Visitor Center, take FM Road 420 east for 2.4 miles. The trailhead

and parking area will be on the left.