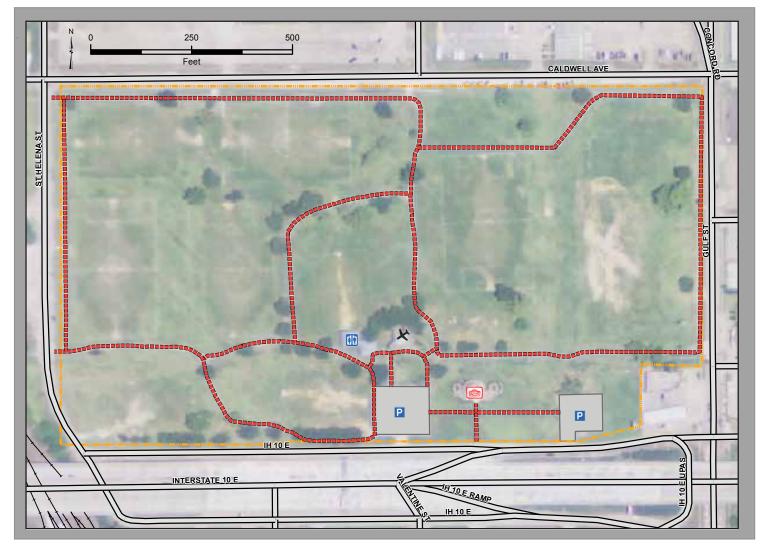

## Legend

Restroom

Museum

Airplane

---- Babe D. Zaharias Trail

=== Street

---- Railroad

Babe Zaharias Park

### **Babe Zaharias Trail Activities**

Bicycling

Dog Walking

Exercising

Museum

Trail Length: 1.4 Miles Trail Surface: Paved Sidewalk Physical Address: 1750 IH 10 E., 77702 GPS Coordinates: 30° 5' 51" N 94° 6' 54" W