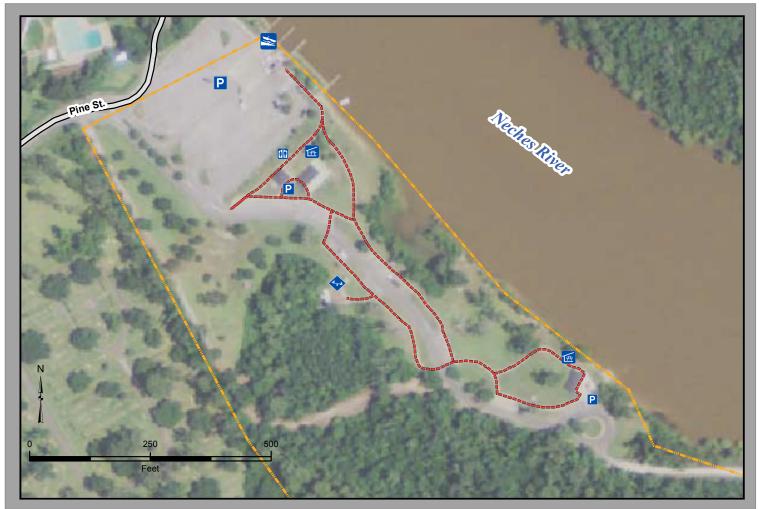

## Colliers Ferry Park

### Legend

- Parking
- M Picnic Shelter
- Playground
- Restroom
- Boat Ramp
- ---- Colliers Trail
- Street
- Colliers Ferry Boundary

## **Colliers Ferry Park Activities**

Birding

Boating

Dog Walking

Fishing

Picnic Area

Playground

Trail Length: .5 Miles

Trail Surface: Crushed Granite Physical Address: 5390 Pine St., 77703 GPS Coordinates: 30° 7' 54" N 94° 5' 44" W

Trail Length: 1.6 Miles

**Trail Surface: Cement/Gravel** 

Physical Address: 6530 N. Major Dr., 77706 GPS Coordinates: 30° 8' 36" N 94° 11' 20" W