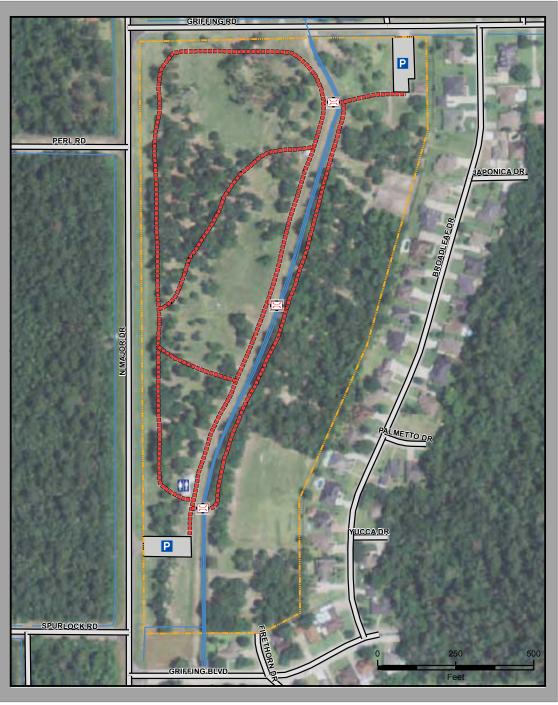

### **Klein Park Activities**

Bicycling

Birding

Dog Walking

h Disc Golf

**Exercising** 

Picnic Area

### Legend

Parking

Restroom

Bridge

---- Klein Park Trail

--- Stream

=== Street

Klein Park

Trail Surface: Crushed Granite Physical Address: 5390 Pine St., 77703 GPS Coordinates: 30° 7' 54" N 94° 5' 44" W

Trail Length: 1.6 Miles

**Trail Surface: Cement/Gravel** 

Physical Address: 6530 N. Major Dr., 77706 GPS Coordinates: 30° 8' 36" N 94° 11' 20" W