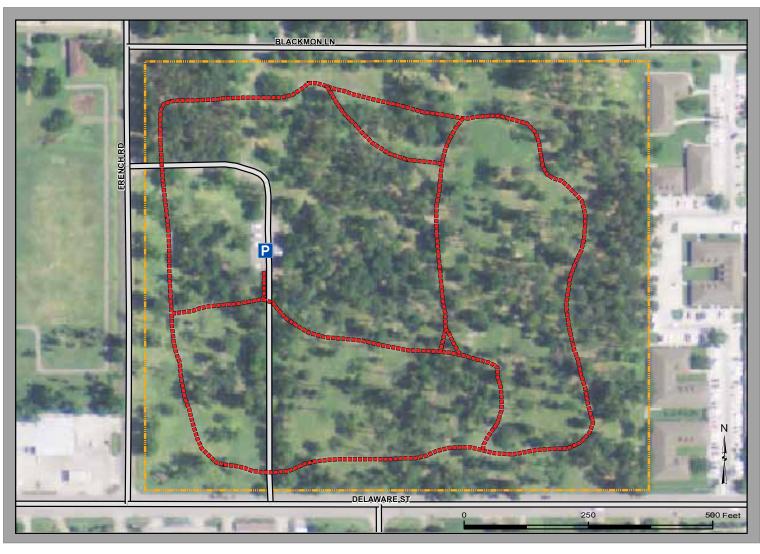

### Legend

Parking

Wuthering Heights Trail

Street

Wuthering Heights Park

Trail Length: 1.01 Miles Trail Surface: Asphalt

Physical Address: 3650 Delaware St., 77706 GPS Coordinates: 30° 6' 20" N 94° 8' 29" W

## Wuthering Heights Park Activities

Bicycling

Birding

Dog Walking

Exercising

Playground