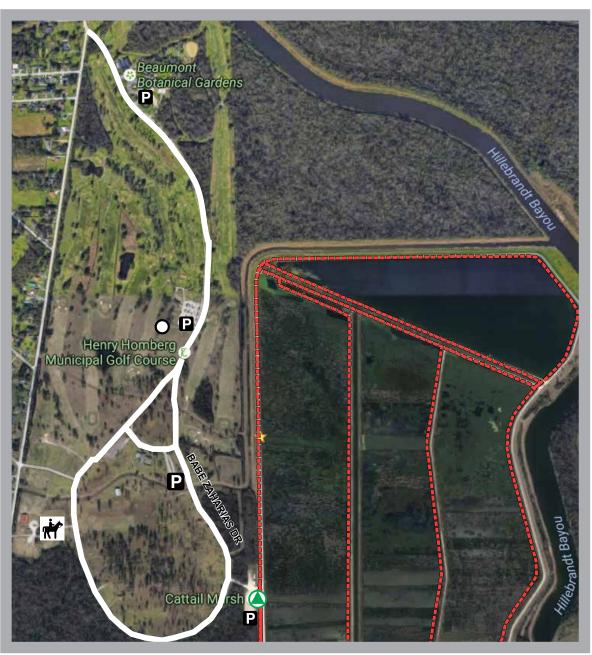

## Legend

Restroom

Museum

Airplane

---- Babe D. Zaharias Trail

=== Street

---- Railroad

Babe Zaharias Park

### **Babe Zaharias Trail Activities**

Bicycling

Dog Walking

Exercising

Museum

Trail Length: 1.4 Miles Trail Surface: Paved Sidewalk Physical Address: 1750 IH 10 E., 77702 GPS Coordinates: 30° 5' 51" N 94° 6' 54" W

## **TYRRELL PARK**

Physical Address: 5305 Tyrrell Park Rd., 77705 GPS Coordinates: 30° 01′ 29″ N 94° 08′ 55″ W

**Notes:** Tyrrell Park includes: Beaumont Botanical Gardens, Warren Loose Conservatory, Cattail Marsh Wetlands and Boardwalk, Henry Homberg Golf Course, Tyrrell Park Stables, playgrounds & recreation areas

### Legend

P

Parking

===

Trails Street

Boardwalk

Stables

0

Golf

#### **Activities**

Bicycling

Birding

Dog Walking

Exercising

Golf

Horseback Riding