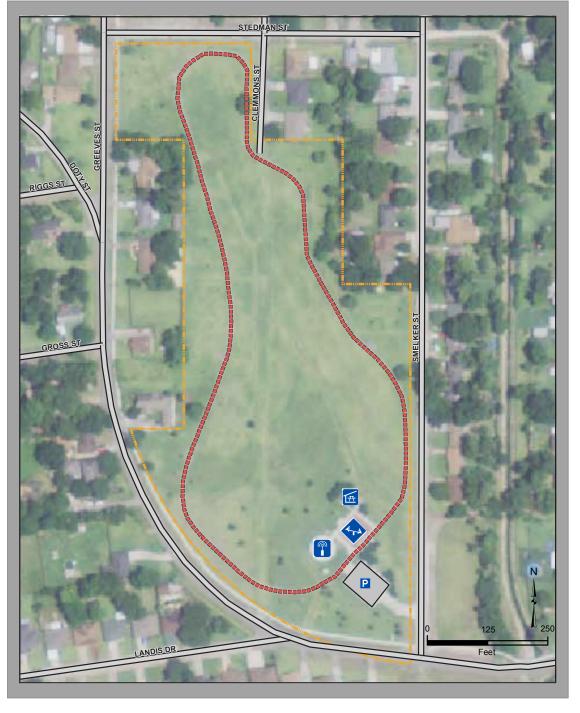

## Legend

Parking

Picnic Shelter

Playground

Spraypad

Perlstein Park Trail

== Street

Perlstein Park

#### Perlstein Park Activities

Bicycling

Dog Walking

Exercising

Spraypad

Trail Length: 0.50 Miles Trail Surface: Asphalt

Physical Address: 8900 Landis Dr., 77706 GPS Coordinates: 30° 4' 9" N 94° 11' 48" W