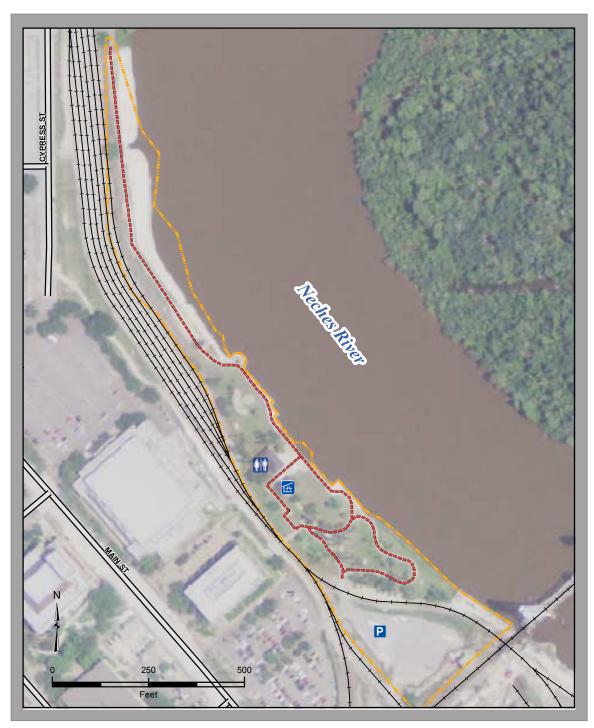

### Legend

P

Parking

Picnic Shelter

Restroom

River Front Trail

Railroad

Street

River Front Park

### **River Front Park Activities**

Fishing

Birding

Picnic Area

Trail Length: 0.5 Miles

**Trail Surface: Cement Sidewalk** 

Physical Address: 805 Main St., 77701

GPS Coordinates: 30° 4' 57" N 94° 5' 38" W