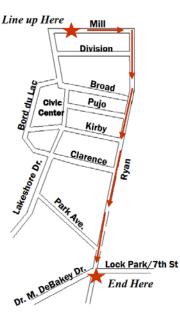

## Sesquicentennial Parade 4:30 PM; Saturday April 22, 2017

- 1. Entries will be accepted based on the following criteria: area festivals, businesses, churches and/or organizations in operation for 50 years or more.
- 2. Lineup will begin at 2:30 pm on Mill Street facing east. Pull onto Mill from Lakeshore Drive. Parade Staff will direct you. The parade will roll at 4:30 pm.
- 3. Parade line up is first come, first placed. No line-up numbers will be issued.
- 4. Entries should arrive at the parade prepared with throws and decorations. Cars will not be allowed to make deliveries to entries already in line. REMEMBER TO HAVE PLENTY OF WATER FOR YOUR PARTICIPANTS!!
- 5. Drivers must park parade unit and stay with it. Do not leave your vehicle unattended
- 6. Port-o-potties will be on site for your convenience.
- 7. This is a family event. Float music must be approved prior to the start of the parade, must not contain indecent lyrics, and must be at an acceptable level of volume. Indecent clothing or behavior will not be permitted.
- 8. Alcoholic beverages will not be allowed on parade units (floats).
- 9. Approved throws include individually wrapped candy, doubloons, plastic cups and beads. Other throws differing from the above mentioned, must be approved prior to the start of the parade.
- 10. This is a non-stop parade. Do not stop along the route to perform.
- 11. Maximum parade unit height is 13.2' feet. No exceptions.
- 12. City of Lake Charles street sweepers will follow immediately after the parade in an effort to help keep our city clean. Please discard all "trash" and boxes in appropriate trash receptacles after the parade.
- If you have a special request or need additional information concerning your float, please call 337-491-1382.