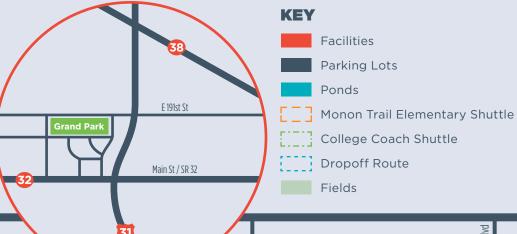

## **NIKE EYBL PARKING MAP**

Spectator parking for the NIKE EYBL will be provided at Monon Trail Elementary School, located at 19400 Tomlinson Rd. Westfield, IN 46074. A complimentary continuous shuttle service will be offered from Monon Trail Elementary to Grand Park Fieldhouse.

## **Monon Trail Elementary**

**MONON TRAIL ELEMENTARY PARKING LOT** Spectator parking

## **PARKING**

GPFH Lot NIKE Staff, Media, Team Vans, College Coaches\* and Fieldhouse Staff

College Coach Overflow

Monon Trail Elementary Lot Volunteers, Spectators, Motorcoaches and Officials

Soccer Parking - Lots E, F, G Baseball Parking - Lots A, B, H, J