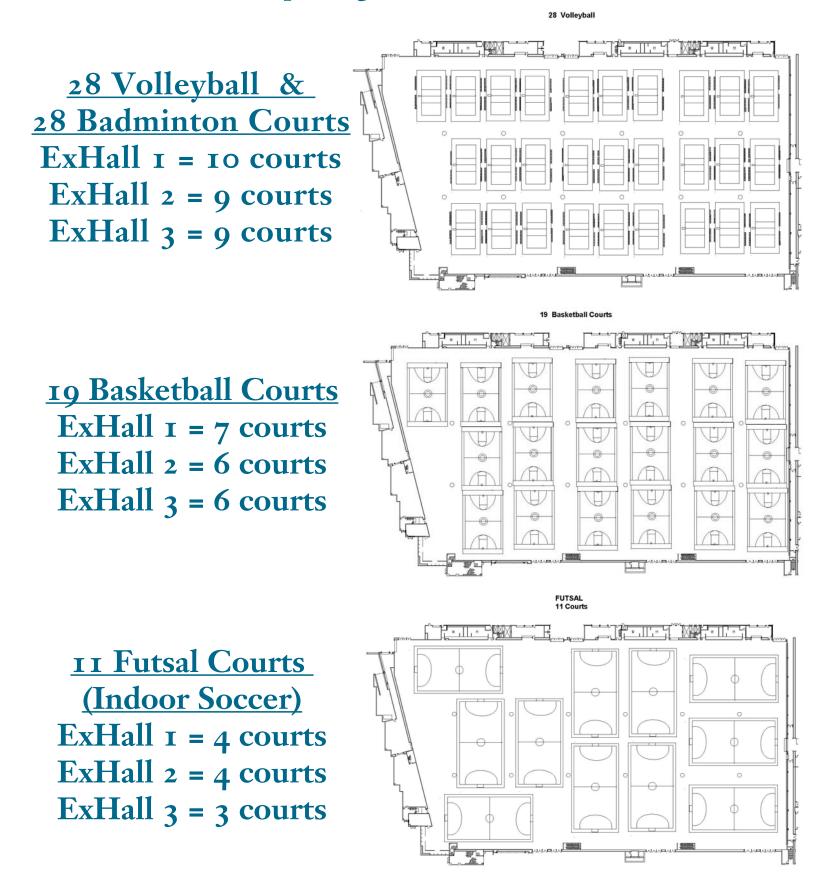

## Hawai'i Convention Center Sporting Events

Our 204,249 Sq. Ft. combined\* Exhibition Hall can accommodate various sporting courts as shown below:

\*Exhall 1: 88,752 sq. ft., Exhall 2: 59,260 sq. ft., Exhall 3: 56,017 sq. ft.