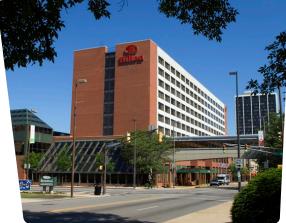

### Other pieces of the meeting package include:

- **Hilton Hotel** 246 guest rooms, 4,000 sq. ft. of meeting space and attached covered parking
- **Courtyard by Marriott** hotel 250 guest rooms, 6,000 sq. ft. of meeting space, social patio and attached parking garage
- **Embassy Theatre** A fully-restored 1928 theatre featuring 2,750 seats, a ballroom, and a rooftop patio
- **Botanical Conservatory** 3 gardens under glass and an outdoor event space
- Parkview Field a MLB Ballpark with award winning fan experience, a wide variety of group outdoor space options and 11,000 sq. ft. of indoor event space
- The **Allen County Public Library** housing a 230-seat theatre and the nation's largest public genealogy center!
- University of St. Francis theatre 2,000 seats
- Over **45 restaurants** within a 4-block radius of the Convention Center!