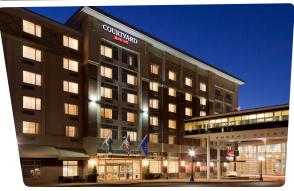

### Other pieces of the meeting package include:

- **Hilton Hotel** 246 guest rooms, 4,000 sq. ft. of meeting space and attached covered parking
- **Courtyard by Marriott** hotel 250 guest rooms, 6,000 sq. ft. of meeting space, social patio and attached parking garage
- **Embassy Theatre** A fully-restored 1928 theatre featuring 2,750 seats, a ballroom, and a rooftop patio
- **Botanical Conservatory** 3 gardens under glass and an outdoor event space
- Parkview Field a MLB Ballpark with award winning fan experience, a wide variety of group outdoor space options and 11,000 sq. ft. of indoor event space
- The **Allen County Public Library** housing a 230-seat theatre and the nation's largest public genealogy center!
- University of St. Francis theatre 2,000 seats
- Over **45 restaurants** within a 4-block radius of the Convention Center!