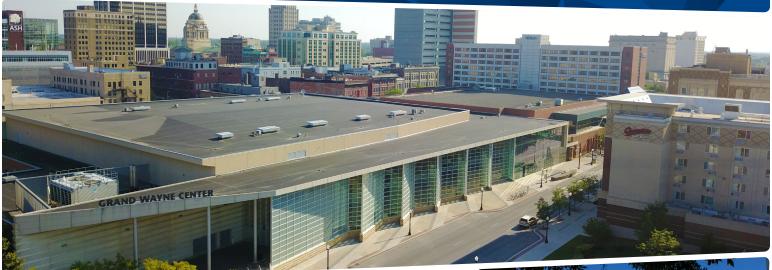

# **Grand Wayne Convention Center**

Luxury and service combine in this award-winning 225,000 square foot downtown convention center – the 2nd largest in Indiana. The Grand Wayne Convention Center offers 80,000 square feet of fully carpeted meeting space and is adjoined to two full service hotels, covered parking, a 2,500 seat theatre, and a Botanical Conservatory – creating a premier Midwest meeting package.

### Other pieces of the meeting package include:

- **Hilton Hotel** 246 guest rooms, 4,000 sq. ft. of meeting space and attached covered parking
- **Courtyard by Marriott** hotel 250 guest rooms, 6,000 sq. ft. of meeting space, social patio and attached parking garage
- **Embassy Theatre** A fully-restored 1928 theatre featuring 2,750 seats, a ballroom, and a rooftop patio
- **Botanical Conservatory** 3 gardens under glass and an outdoor event space
- Parkview Field a MLB Ballpark with award winning fan experience, a wide variety of group outdoor space options and 11,000 sq. ft. of indoor event space
- The **Allen County Public Library** housing a 230-seat theatre and the nation's largest public genealogy center!
- University of St. Francis theatre 2,000 seats
- Over **45 restaurants** within a 4-block radius of the Convention Center!