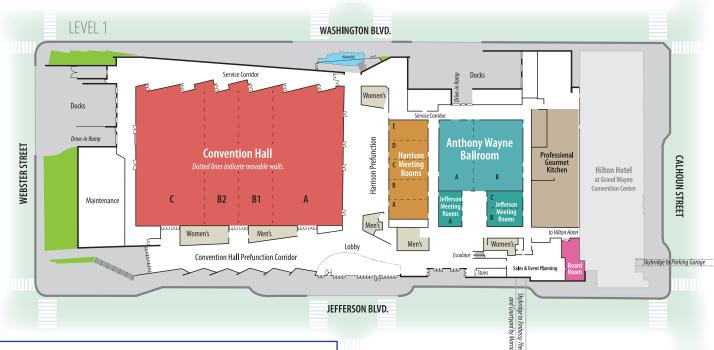

The Grand Wayne Convention Center features:

- 48,480 sq. ft. convention hall with three dedicated event offices
- 30,000 sq. ft. glass enclosed pre-function meeting area
- 9,955 sq. ft. ballroom and 6,000 sq. ft. ballroom
- 11,495 sq. ft. in nine additional meeting spaces

# **Grand Wayne Convention Center**

| Space                  | Dimensions        | Sq. Footage | Ceilings |
|------------------------|-------------------|-------------|----------|
| Convention Hall        | 179' x 270'       | 48,480      | 30′      |
| Anthony Wayne Ballroom | 91' x 109'        | 9,955       | 26′      |
| Harrison Meeting Rooms | 49' x 127'        | 6,423       | 14′      |
| Calhoun Ballroom       | 48' x 125'        | 6,000       | 13′      |
| Jefferson Room A       | 46′ 8″ x 29′ x 2″ | 1,261       | 14′      |
| Jefferson Rooms B/C    | 45′ 8″ x 46′ 8″   | 2,135       | 14′      |
| The Gallery            | 24' x 70'         | 1,680       | 12′      |
| Prefunction Space      |                   | 30,000      |          |