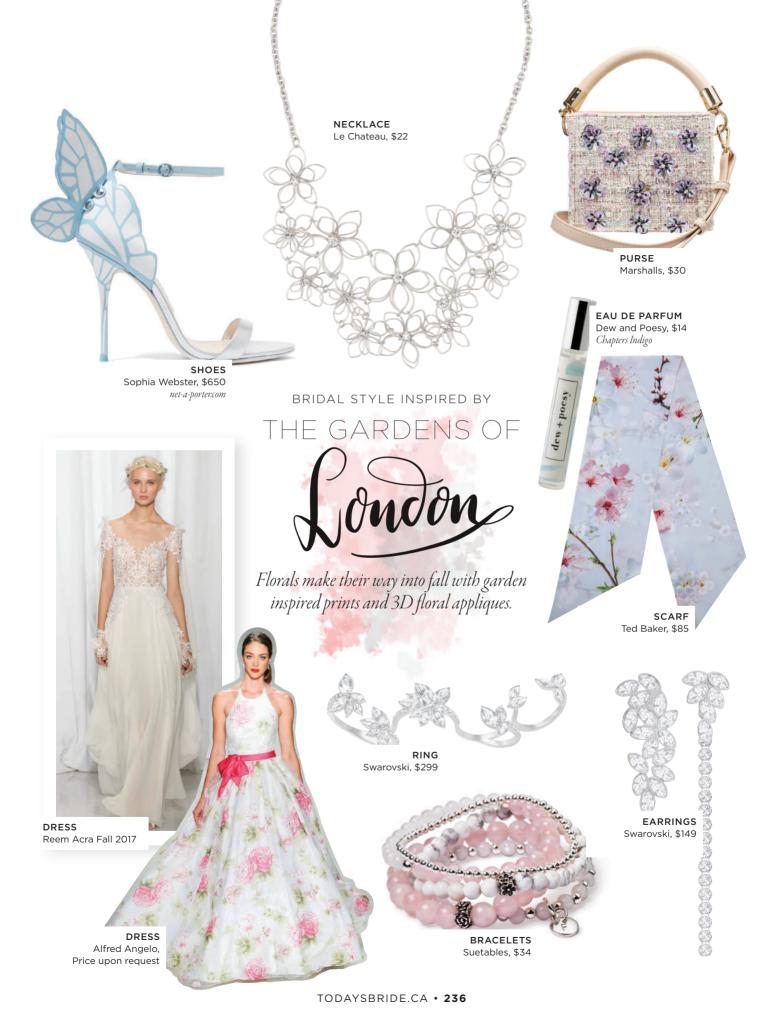

## Pink and pretty

BLUSH IS USED ON THE CHEEKS AND SWEEPS UP TO THE EYES. RESULTING IN A FRESH TAKE ON A SIMPLE LOOK. BOLD LIPS ARE A FOCAL POINT AND FULL BROWS FURTHER DEFINE THE EYES. THIS IS A GREAT LOOK FOR THE BRIDE WHO WANTS LOW-KEY MAKEUP WITH A POP OF COLOUR.

- > MAC Cosmetics Blush in Dollymix
- MAC Cosmetics Mineralize Skinfinish in Warm Rose
- > MAC Cosmetics Lipstick in Dubonnet