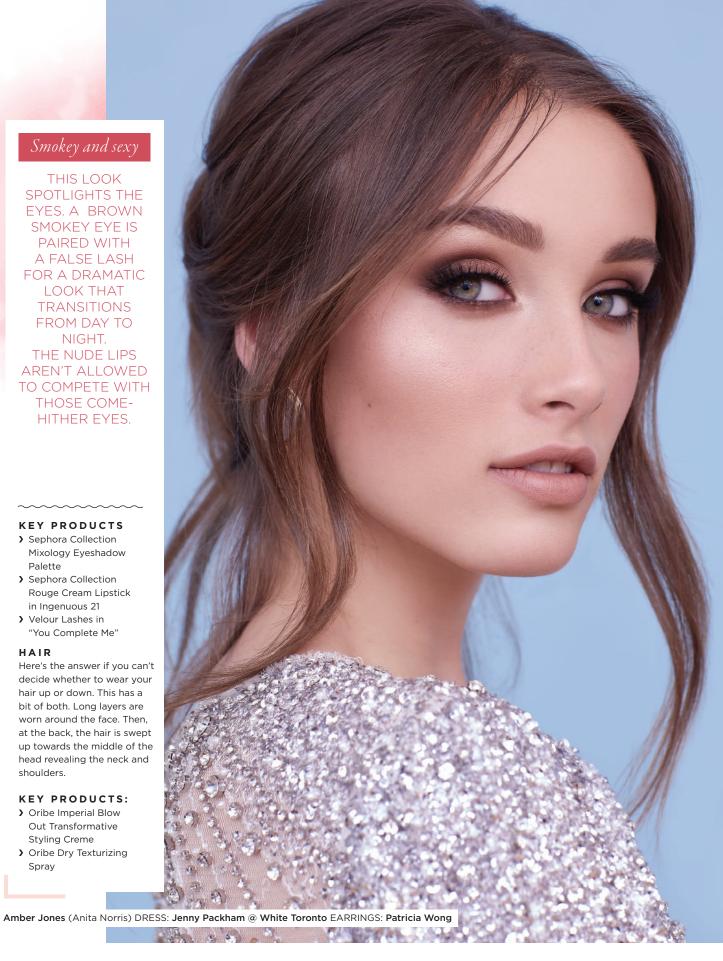

#### **KEY PRODUCTS**

- **>** Oribe Impermeable Anti-Humidity Spray
- > Oribe Curl Control Silkening

THIS LOOK SPOTLIGHTS THE EYES. A BROWN SMOKEY EYE IS PAIRED WITH A FALSE LASH FOR A DRAMATIC LOOK THAT **TRANSITIONS** FROM DAY TO NIGHT. THE NUDE LIPS AREN'T ALLOWED TO COMPETE WITH THOSE COME-HITHER EYES.

#### **KEY PRODUCTS**

- > Sephora Collection Mixology Eyeshadow Palette
- > Sephora Collection Rouge Cream Lipstick in Ingenuous 21
- > Velour Lashes in "You Complete Me"

#### HAIR

Here's the answer if you can't decide whether to wear your hair up or down. This has a bit of both. Long layers are worn around the face. Then, at the back, the hair is swept up towards the middle of the head revealing the neck and shoulders.

#### **KEY PRODUCTS:**

- > Oribe Imperial Blow Out Transformative Styling Creme
- > Oribe Dry Texturizing Spray

MAKEUP ARTIST: Angie Di Battista angiedibattista.com HAIR: Ashley Readings @ Plutino Group bridalmakeuptoronto.com