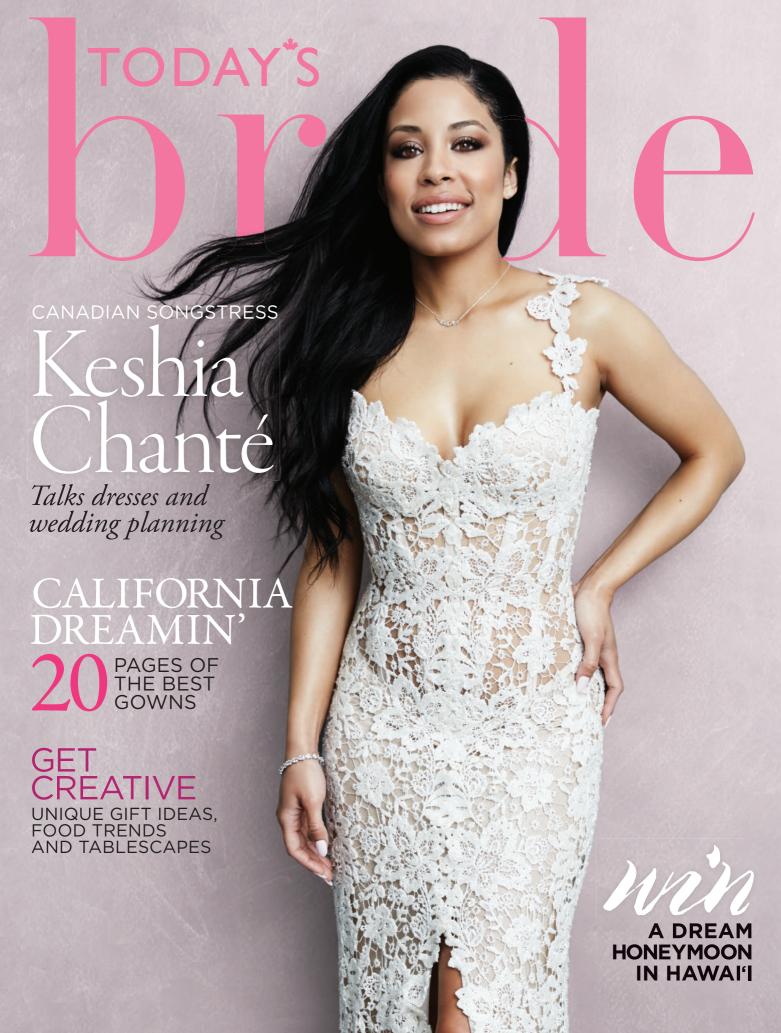

# Fall/Winter 2017 contents **KESHIA CHANTÉ** The singer Hockey Wives star graces our cover and shares her excitement about planning her own wedding. ON THE COVER Cover model: KESHIA CHANTÉ Photography: LILY AND LILAC, judy INC. Styling: NADIA PIZZIMENTI, P1M Hair: JANET JACKSON

Makeup: SABRINA RINALDI, P1M Dress: PNINA TORNEI, Kleinfeld Canada

Dress: ANNE BARGE, KLEINFELD CANADA Earrings: KLEINFELD CANADA

Necklace and earrings: Laurie Flemming Bracelet: Rouge Jardin, Kleinfeld Canada