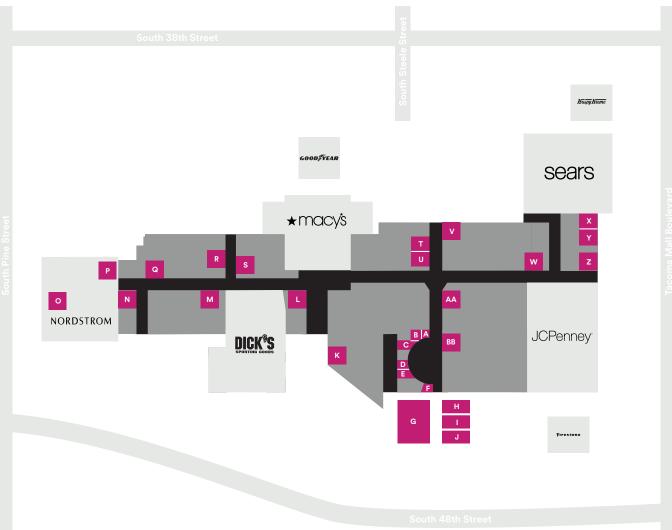

| V  |
| Smoothies and fresh fruit drinks.                |    |
| MENCHIE'S FROZEN YOGURT                          | 1  |
| Self-serve frozen yogurt.                        |    |
| ORANGE LEAF FROZEN YOGURT                        | Q  |
| Self-serve frozen yogurt.                        |    |
| SEE'S CANDIES                                    | Μ  |
| High-quality chocolate candies.                  |    |
| STARBUCKS                                        | AA |
| Handcrafted beverages, pastries and boxed meals. |    |
| TEAVANA                                          | L  |
| Gourmet tea selection, teapots and accessories.  |    |
| WETZEL'S PRETZELS                                | S  |

Freshly-baked pretzels and beverages.

# TACOMA MALL DINING DIRECTORY