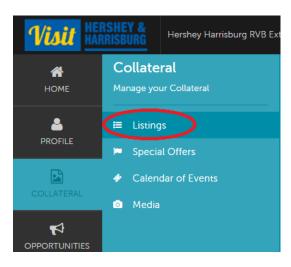

# Editing your Visit Hershey Harrisburg website listing

Want to make your listing stand out from the crowd? Try incorporating some of these tips to make the most out of your website listing.

- 1. Log on: https://harrisburg.extranet.simpleviewcrm.com
- 2. On the left hand side menu, click on Collateral and then click on Listings

# Special Offers/Coupons/Packages – View/Add/Edit your online special offers, coupons, travel packages or hotel deals.

Calendar of Events - View/Add/Edit your online events.