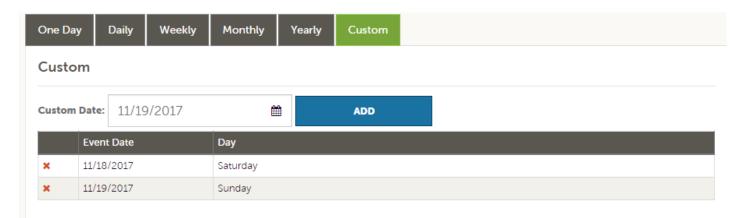

| Event Dates                                                       |           |  |  |  |  |  |
|-------------------------------------------------------------------|-----------|--|--|--|--|--|
| Start Date:  Required                                             | Times:    |  |  |  |  |  |
| <u> </u>                                                          |           |  |  |  |  |  |
| Start Time:                                                       | End Time: |  |  |  |  |  |
|                                                                   |           |  |  |  |  |  |
| One Day Daily Weekly Monthly Yearly Custom                        |           |  |  |  |  |  |
| No event recurrence, this event will occur only on the start date |           |  |  |  |  |  |

- **Start Date** Enter the day of your event (or first day).
- **Times** Include the time here
  - 9 PM
  - 10 AM 1 PM
  - Doors at 6 PM; Show at 7 PM
  - You don't need to complete Start Time or End Time fields.
- **Recurrence** If your event is a one day occurrence, no need to change anything there. If you have a weekend event that's less than a week, input the dates under Custom. Events that occur over several weekends can use Weekly. If you're not sure, it's best to input each of the days individually under Custom, that way there's no confusion.
  - To enter Custom dates, click in the field to display the calendar. Pick the day and choose Add. Do this for each of the days.