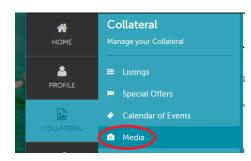

5. To add photos, click "collateral" back on the left sidebar menu and then click Media.

6. Click on Add New Media

7. Add information – select your account (if there are multiple ones), give the photo a Title (this shows up when you hover over the photo in the listing). This is your place to caption your photos. See partner listing "2909 B&B" as an example of good title descriptions.

Media – Upload/change and delegate photos (and video) to appear with specific online listings.

**Occupancy** – *Not available* 