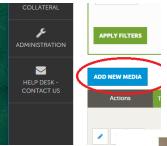

5. To add photos, click "collateral" back on the left sidebar menu and then click Media.

6. Click on Add New Media

7. Add information – select your account (if there are multiple ones), give the photo a Title (this shows up when you hover over the photo in the listing). This is your place to caption your photos. See partner listing "2909 B&B" as an example of good title descriptions.