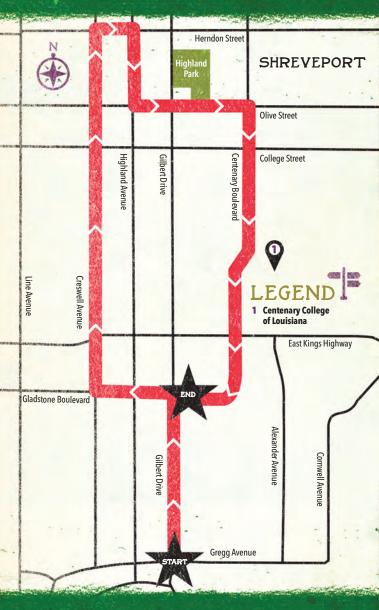

#### KREWE OF HIGHLAND

## PARADE ROUTE

Jeb. 11 at 2 pm

- Begins at Gilbert Drive and Gregg Avenue
- Continues straight on Gilbert Drive
  Left turn on Gladstone Boulevard
- Right turn on Creswell Avenue
- Right turn on Herndon Street
- Right turn on Highland Avenue
- Left turn on Olive Street
- Right turn on Centenary Boulevard
- Right turn on Gladstone Boulevard