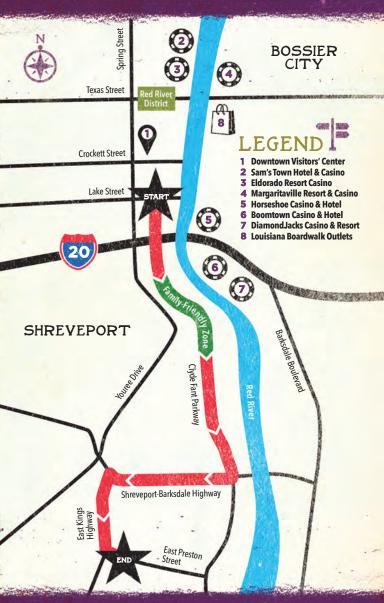

#### KREWES OF CENTAUR & GEMINI

### PARADE ROUTE

Feb. 3 at 4:30 pm., Feb. 10 at 4 pm.

- Begins at the corner of Lake Street and Clyde Fant Parkway in downtown Shreveport
- Continues down Clyde Fant Parkway towards Shreveport-Barksdale Highway
- Left turn on East Kings Highway
- Ends at the corner of East Kings Highway and East Preston Street