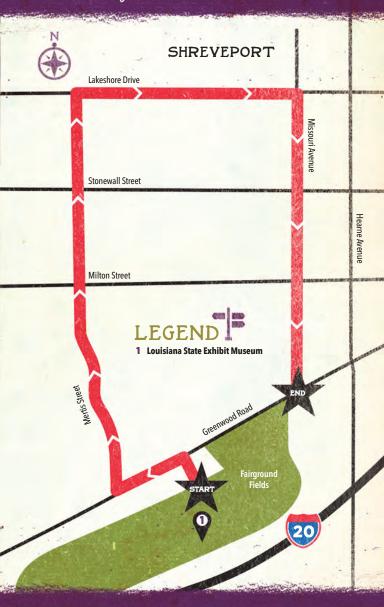

### KREWE OF SOBEK

# PARADE ROUTE

Jan. 13 at 1 pm.

- Begins at the Fairground Fields parking lot along Grosjean Street
- Left turn on Greenwood Road
- Right turn on Mertis Street
- Right turn on Lakeshore Drive
- Right turn on Missouri Avenue back towards the Fairground Fields