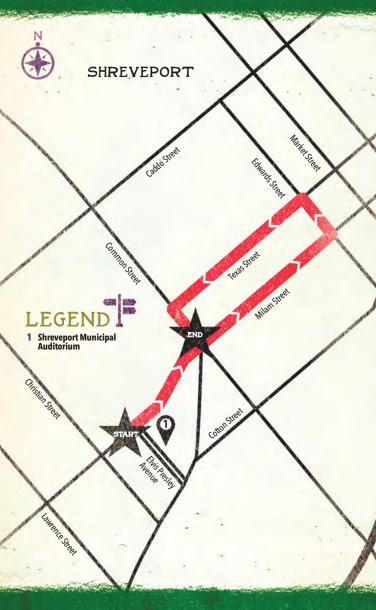

### KREWE OF HARAMBEE

# PARADE ROUTE

Jan. 15 at 1 p.m.

- Begins at Shreveport Municipal Auditorium on Elvis Presley Avenue
- Continues straight on Milam Street
- Left turn on Edwards Street
- Left turn on Texas Street
- Left turn on Common Street
- Ends at Common Street and Milam Street