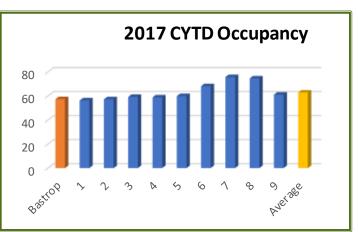

| Lodging Industry Report |               |            |          |             |                |                       |       |            |           |             |                |                       |
|-------------------------|---------------|------------|----------|-------------|----------------|-----------------------|-------|------------|-----------|-------------|----------------|-----------------------|
|                         | September '17 |            |          |             |                |                       |       | C          | alendar Y | ear to Da   | te             |                       |
|                         | Occ           | %CH<br>Осс | ADR      | % Ch<br>ADR | % CH<br>RevPAR | % CH<br>Rooms<br>Sold | Occ   | %CH<br>Occ | ADR       | % Ch<br>ADR | % CH<br>RevPAR | % CH<br>Rooms<br>Sold |
| Bastrop                 | 70.9          | 8.3        | \$87.12  | -1.6        | 6.5            | 8.3                   | 57.3  | -0.9       | \$86.22   | -1.0        | -1.9           | -0.9                  |
| Comp Ma                 | rkets         |            |          |             |                |                       |       |            |           |             |                |                       |
| 1                       | 70.0          | 24.2       | \$95.65  | 0.1         | 24.4           | 38.2                  | 56.3  | 10.3       | \$84.31   | 0.1         | 10.4           | 17.1                  |
| 2                       | 61.7          | 32.6       | \$84.13  | 7.00        | 41.9           | 32.6                  | 57.2  | 5.2        | \$82.61   | 2.7         | 8.0            | 5.2                   |
| 3                       | 57.5          | 7.6        | \$108.36 | -5.8        | 1.4            | 8.1                   | 59.2  | 7.0        | \$113.67  | -3.9        | 2.8            | 7.0                   |
| 4                       | 56.4          | 3.6        | \$108.28 | -4.3        | -0.9           | 3.6                   | 58.8  | 3.3        | \$111.00  | 0.3         | 3.6            | 3.3                   |
| 5                       | 52.9          | -9.6       | \$96.52  | -3.2        | -12.5          | -1.2                  | 59.9  | -4.2       | \$98.91   | 0.4         | -3.8           | 0.7                   |
| 6                       | 61.6          | 2.5        | \$107.24 | 1.0         | 3.5            | 3.5                   | 68.1  | 0.5        | \$114.32  | 2.9         | 3.4            | 1.9                   |
| 7                       | 77.2          | 1.9        | \$144.45 | -5.0        | -3.2           | 6.8                   | 75.7  | -0.4       | \$148.06  | 0.3         | -0.1           | 4.6                   |
| 8                       | 75.9          | 1.7        | \$126.05 | -8.3        | -6.8           | 9.2                   | 74.6  | 0.4        | \$132.16  | -2.8        | -2.3           | 6.4                   |
| 9                       | 66.0          | 18.6       | \$111.04 | 4.6         | 24.0           | 32.6                  | 61.1  | 1.7        | \$97.98   | -1.2        | 0.5            | 8.2                   |
| Average                 | 65.01         | 9.14       | \$106.88 | -1.55       | 7.83           | 14.17                 | 62.82 | 2.29       | \$106.92  | -0.22       | 2.06           | 5.35                  |