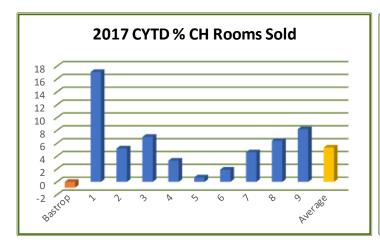

| Lodging Industry Report |               |            |          |             |                |                       |       |            |           |             |                |                       |
|-------------------------|---------------|------------|----------|-------------|----------------|-----------------------|-------|------------|-----------|-------------|----------------|-----------------------|
|                         | September '17 |            |          |             |                |                       |       | C          | alendar Y | ear to Da   | te             |                       |
|                         | Occ           | %CH<br>Осс | ADR      | % Ch<br>ADR | % CH<br>RevPAR | % CH<br>Rooms<br>Sold | Occ   | %CH<br>Occ | ADR       | % Ch<br>ADR | % CH<br>RevPAR | % CH<br>Rooms<br>Sold |
| Bastrop                 | 70.9          | 8.3        | \$87.12  | -1.6        | 6.5            | 8.3                   | 57.3  | -0.9       | \$86.22   | -1.0        | -1.9           | -0.9                  |
| Comp Ma                 | rkets         |            |          |             |                |                       |       |            |           |             |                |                       |
| 1                       | 70.0          | 24.2       | \$95.65  | 0.1         | 24.4           | 38.2                  | 56.3  | 10.3       | \$84.31   | 0.1         | 10.4           | 17.1                  |
| 2                       | 61.7          | 32.6       | \$84.13  | 7.00        | 41.9           | 32.6                  | 57.2  | 5.2        | \$82.61   | 2.7         | 8.0            | 5.2                   |
| 3                       | 57.5          | 7.6        | \$108.36 | -5.8        | 1.4            | 8.1                   | 59.2  | 7.0        | \$113.67  | -3.9        | 2.8            | 7.0                   |
| 4                       | 56.4          | 3.6        | \$108.28 | -4.3        | -0.9           | 3.6                   | 58.8  | 3.3        | \$111.00  | 0.3         | 3.6            | 3.3                   |
| 5                       | 52.9          | -9.6       | \$96.52  | -3.2        | -12.5          | -1.2                  | 59.9  | -4.2       | \$98.91   | 0.4         | -3.8           | 0.7                   |
| 6                       | 61.6          | 2.5        | \$107.24 | 1.0         | 3.5            | 3.5                   | 68.1  | 0.5        | \$114.32  | 2.9         | 3.4            | 1.9                   |
| 7                       | 77.2          | 1.9        | \$144.45 | -5.0        | -3.2           | 6.8                   | 75.7  | -0.4       | \$148.06  | 0.3         | -0.1           | 4.6                   |
| 8                       | 75.9          | 1.7        | \$126.05 | -8.3        | -6.8           | 9.2                   | 74.6  | 0.4        | \$132.16  | -2.8        | -2.3           | 6.4                   |
| 9                       | 66.0          | 18.6       | \$111.04 | 4.6         | 24.0           | 32.6                  | 61.1  | 1.7        | \$97.98   | -1.2        | 0.5            | 8.2                   |
| Average                 | 65.01         | 9.14       | \$106.88 | -1.55       | 7.83           | 14.17                 | 62.82 | 2.29       | \$106.92  | -0.22       | 2.06           | 5.35                  |